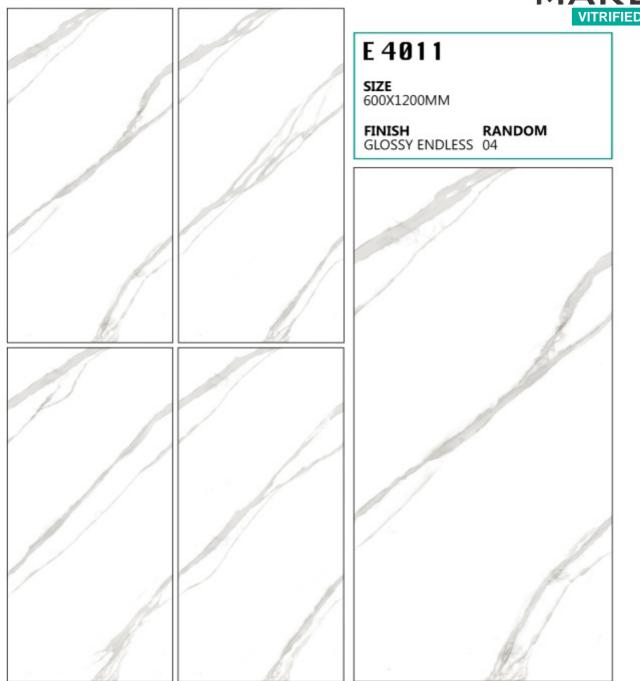

# **ENDLESS**

**SIZE** 600X1200MM

**SIZE** 600X1200MM

**SIZE** 600X1200MM

**SIZE** 600X1200MM

**SIZE** 600X1200MM

**SIZE** 600X1200MM

**SIZE** 600X1200MM