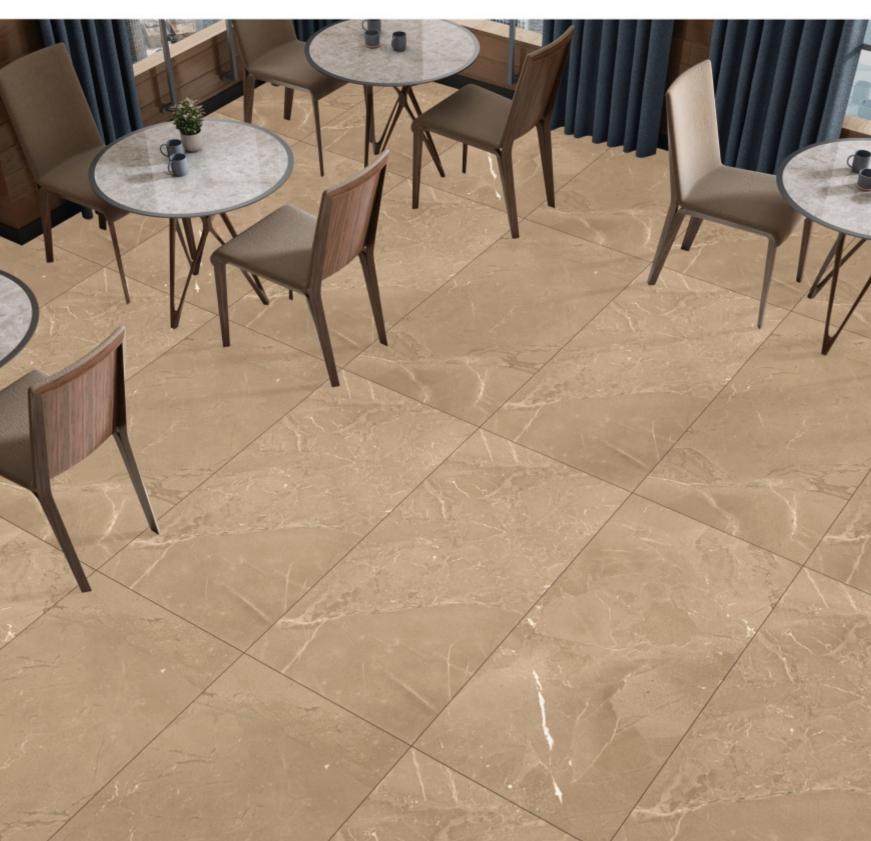

PLUS**



### HEMATITE GREEN

**FINISH** HIGH GLOSS











#### AQUAMARINE Brown

**SIZE** 600X1200MM

**FINISH** HIGH GLOSS











### AQUAMARINE BLUE

**SIZE** 600X1200MM

**FINISH** HIGH GLOSS











#### CRYSTAL Blue

**SIZE** 600X1200MM

**FINISH** HIGH GLOSS













#### MAUL Blue

**SIZE** 600X1200MM

**FINISH** HIGH GLOSS













#### EMERALD GREEN







### LUMERIAN BLUE

**SIZE** 600X1200MM

**FINISH** HIGH GLOSS













### SPIDER GREEN

**SIZE** 600X1200MM

**FINISH** HIGH GLOSS













## **MATT**



### FUSION ALMOND

**SIZE** 600X1200MM

**FINISH** MATT FINISH















### FUSION BIANCO







### FUSION GREY

**SIZE** 600X1200MM

**FINISH** MATT FINISH















### PETRA Brown

**SIZE** 600X1200MM

**FINISH** MATT FINISH











### PETRA LIGHT GREY

**SIZE** 600X1200MM

**FINISH** MATT FINISH











### PETRA Dark Grey

**SIZE** 600X1200MM

**FINISH** MATT FINISH











### SPANISH Brown

**SIZE** 600X1200MM

**FINISH** MATT FINISH











# SPANISH GREY

**SIZE** 600X1200MM

**FINISH** MATT FINISH











### SPC BEIGE

**SIZE** 600X1200MM

**FINISH** MATT FINISH









### SPC Brown

**SIZE** 600X1200MM

**FINISH** MATT FINISH











# **CARVING**



# CASICO WHITE









### ATLANTA GREY

**SIZE** 600X1200MM

FINISH CARVING















# GRANITE GREY

**SIZE** 600X1200MM

FINISH CARVING







### MEGALITH GREY

**SIZE** 600X1200MM

FINISH CARVING











# MOUNTAIN BEIGE **SIZE** 600X1200MM



















# MOUNTAIN GREY

**SIZE** 600X1200MM

FINISH CARVING













# Z