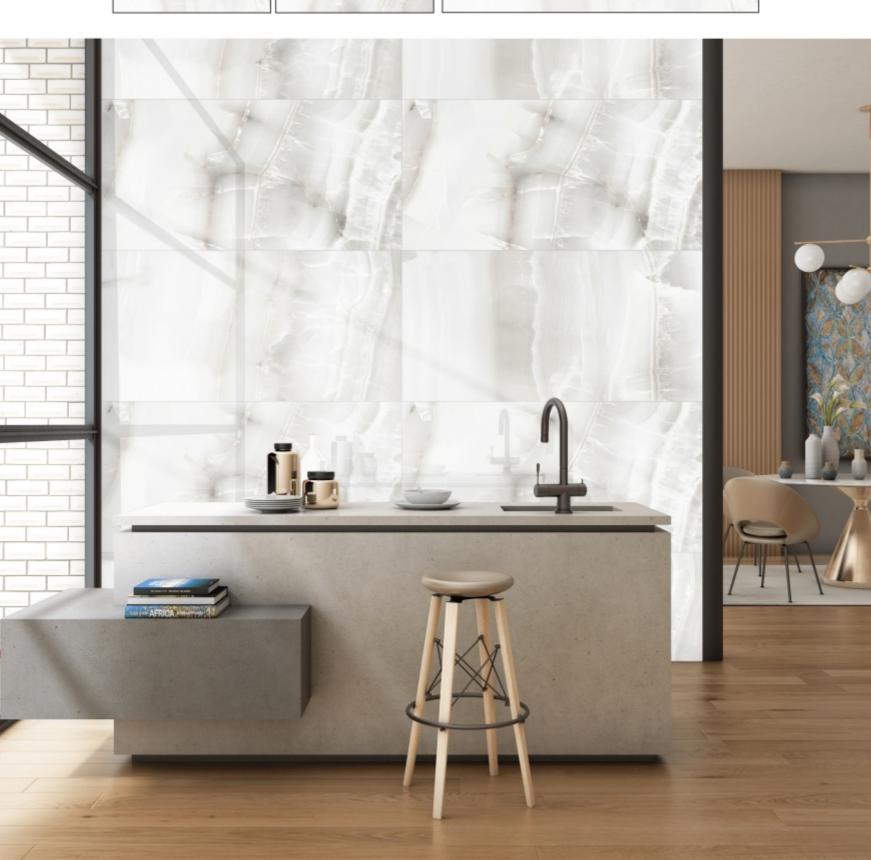

# NUMA WHITE

**FINISH** PGVT

# ROZALIA WHITE **SIZE** 600X1200MM **FINISH** PGVT RANDOM 03