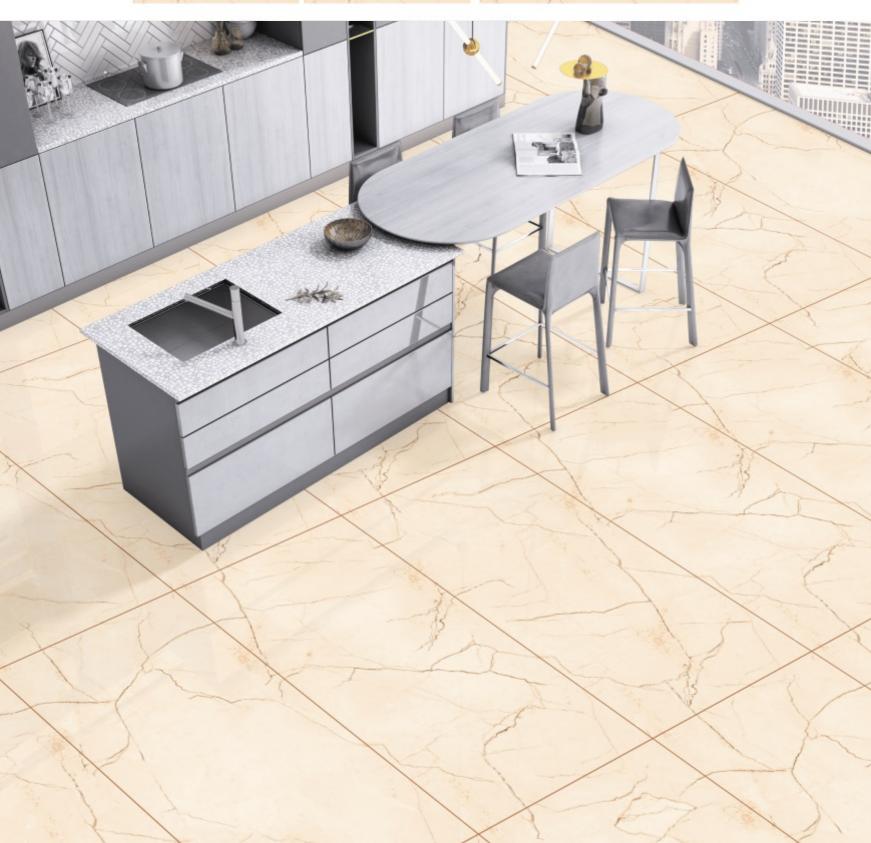

# **ENDLESS**

**SIZE** 600X1200MM

**SIZE** 600X1200MM

**SIZE** 600X1200MM

**SIZE** 600X1200MM

**SIZE** 600X1200MM

**SIZE** 600X1200MM

**SIZE** 600X1200MM