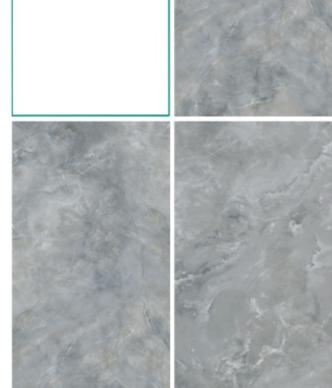

### FROZEN GRIS

**SIZE** 600X1200MM

**FINISH** PGVT

### FUSION GREY

**SIZE** 600X1200MM

**FINISH** MATT FINISH