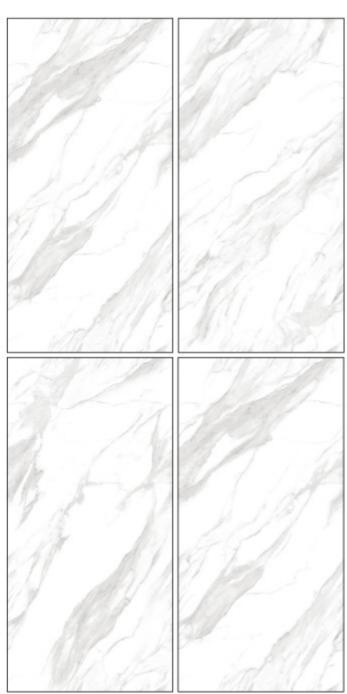

FINISH











# SPANISH GREY

**SIZE** 600X1200MM

**FINISH** MATT FINISH











### SPC BEIGE

**SIZE** 600X1200MM

**FINISH** MATT FINISH









### SPC Brown

**SIZE** 600X1200MM

**FINISH** MATT FINISH











# **CARVING**



# CASICO WHITE









### ATLANTA GREY

**SIZE** 600X1200MM

FINISH CARVING















# GRANITE GREY

**SIZE** 600X1200MM

FINISH CARVING







### MEGALITH GREY

**SIZE** 600X1200MM

FINISH CARVING











# MOUNTAIN BEIGE **SIZE** 600X1200MM



















# MOUNTAIN GREY

**SIZE** 600X1200MM

FINISH CARVING













# ZARA BROWN SIZE 600X1200MM FINISH CARVING RANDOM 03





# ROZALIA GOLD

**SIZE** 600X1200MM

FINISH CARVING



















### RAINFOREST BROWN

**SIZE** 600X1200MM

FINISH CARVING











# **ENDLESS**





**SIZE** 600X1200MM















**SIZE** 600X1200MM









**SIZE** 600X1200MM





















**SIZE** 600X1200MM









**SIZE** 600X1200MM









**SIZE** 600X1200MM















**SIZE** 600X1200MM









**SIZE** 600X1200MM







flooring incomparable!

### **ORACLE GRANITO LIMITED**

Block No. 286-289, Gadhoda Sabar Dairy, Talod Road, Himatnagar - 383 001 [GUJ].

PHONE: +91 99-2772-239834, FAX: +91 2772-239832

marbito\_branch@hotmail.com

www.marbito.co.in