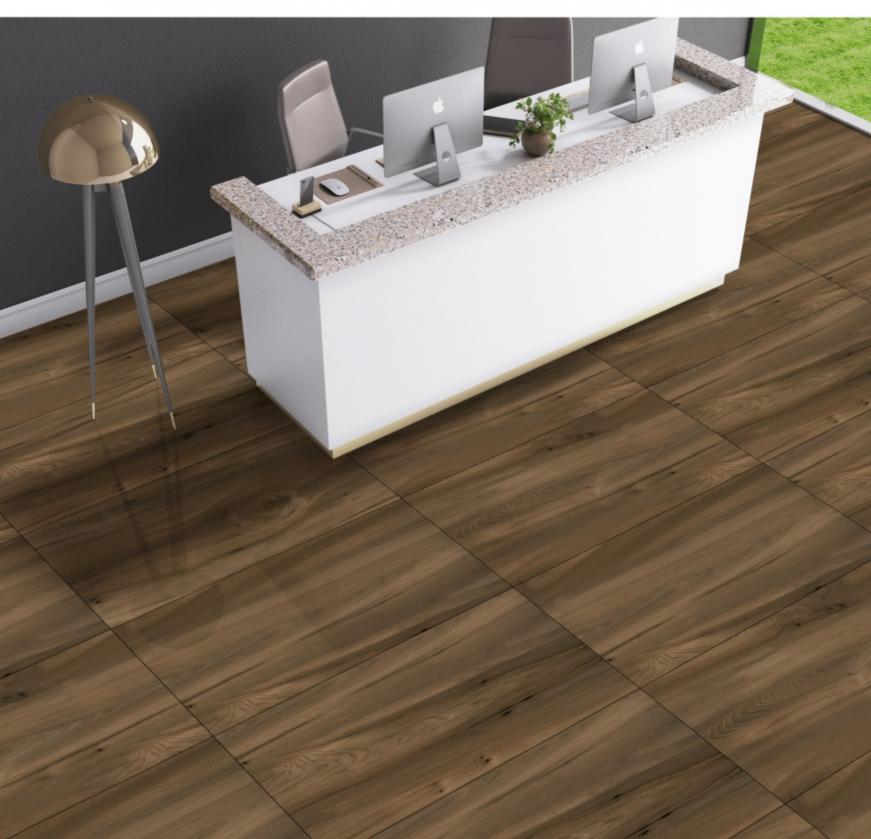

H** HIGH GLOSS













### SPIDER GREEN

**SIZE** 600X1200MM

**FINISH** HIGH GLOSS













## **MATT**



### FUSION ALMOND

**SIZE** 600X1200MM

**FINISH** MATT FINISH















### FUSION BIANCO







### FUSION GREY

**SIZE** 600X1200MM

**FINISH** MATT FINISH















### PETRA Brown

**SIZE** 600X1200MM

**FINISH** MATT FINISH











### PETRA LIGHT GREY

**SIZE** 600X1200MM

**FINISH** MATT FINISH











### PETRA Dark Grey

**SIZE** 600X1200MM

**FINISH** MATT FINISH











### SPANISH Brown

**SIZE** 600X1200MM

**FINISH** MATT FINISH











# SPANISH GREY

**SIZE** 600X1200MM

**FINISH** MATT FINISH











### SPC BEIGE

**SIZE** 600X1200MM

**FINISH** MATT FINISH









### SPC Brown

**SIZE** 600X1200MM

**FINISH** MATT FINISH











# **CARVING**



# CASICO WHITE









### ATLANTA GREY

**SIZE** 600X1200MM

FINISH CARVING















# GRANITE GREY

**SIZE** 600X1200MM

FINISH CARVING







### MEGALITH GREY

**SIZE** 600X1200MM

FINISH CARVING











# MOUNTAIN BEIGE **SIZE** 600X1200MM



















# MOUNTAIN GREY

**SIZE** 600X1200MM

FINISH CARVING













# ZARA BROWN SIZE 600X1200MM FINISH CARVING RANDOM 03





# ROZALIA GOLD

**SIZE** 600X1200MM

FINISH CARVING



















### RAINFOREST BROWN

**SIZE** 600X1200MM

FINISH CARVING











# **ENDLESS**





**SIZE** 600X1200MM















**SIZE** 600X1200MM









**SIZE** 600X1200MM





















**SIZE** 600X1200MM









**SIZE** 600X1200MM









**SIZE** 600X1200MM















**SIZE** 600X1200MM