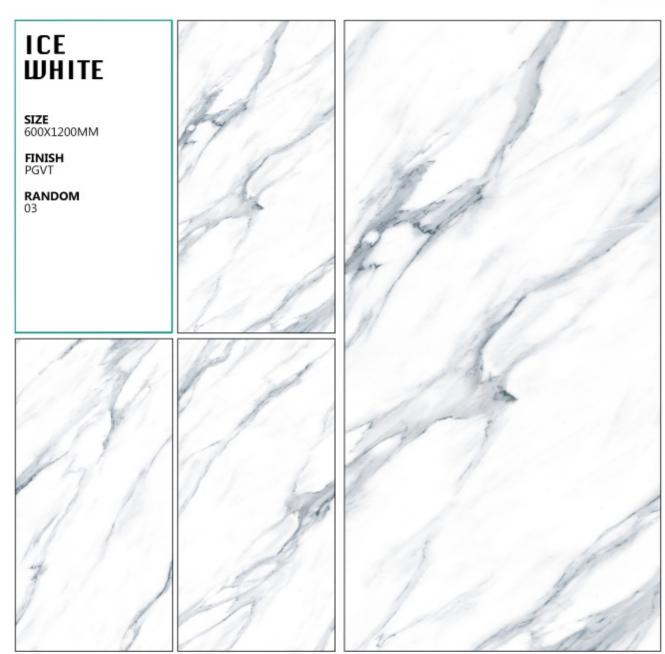

flooring incomparable!



1200x600mm



## **GLOSSY**









# NUMA WHITE

**FINISH** PGVT





















# ROZALIA WHITE **SIZE** 600X1200MM **FINISH** PGVT RANDOM 03







## KOYA Onyx

**SIZE** 600X1200MM

**FINISH** PGVT







#### LILY Creek

**SIZE** 600X1200MM

**FINISH** HIGH GLOSS











#### FRENCH BROWN

**SIZE** 600X1200MM

**FINISH** PGVT











### BRECIA BROWN

**SIZE** 600X1200MM

**FINISH** PGVT









### FROZEN GRIS

**SIZE** 600X1200MM

**FINISH** PGVT









## **EXOTICA**



























## **EXOTICA PLUS**



### HEMATITE GREEN

**FINISH** HIGH GLOSS











#### AQUAMARINE Brown

**SIZE** 600X1200MM

**FINISH** HIGH GLOSS











### AQUAMARINE BLUE

**SIZE** 600X1200MM

**FINISH** HIGH GLOSS











#### CRYSTAL Blue

**SIZE** 600X1200MM

**FINISH** HIGH GLOSS













#### MAUL Blue

**SIZE** 600X1200MM

**FINISH** HIGH GLOS