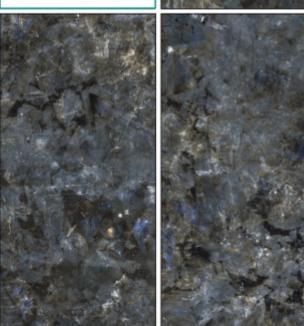

### AQUAMARINE BLUE

**SIZE** 600X1200MM

**FINISH** HIGH GLOSS

### LUMERIAN BLUE

**SIZE** 600X1200MM

**FINISH** HIGH GLOSS