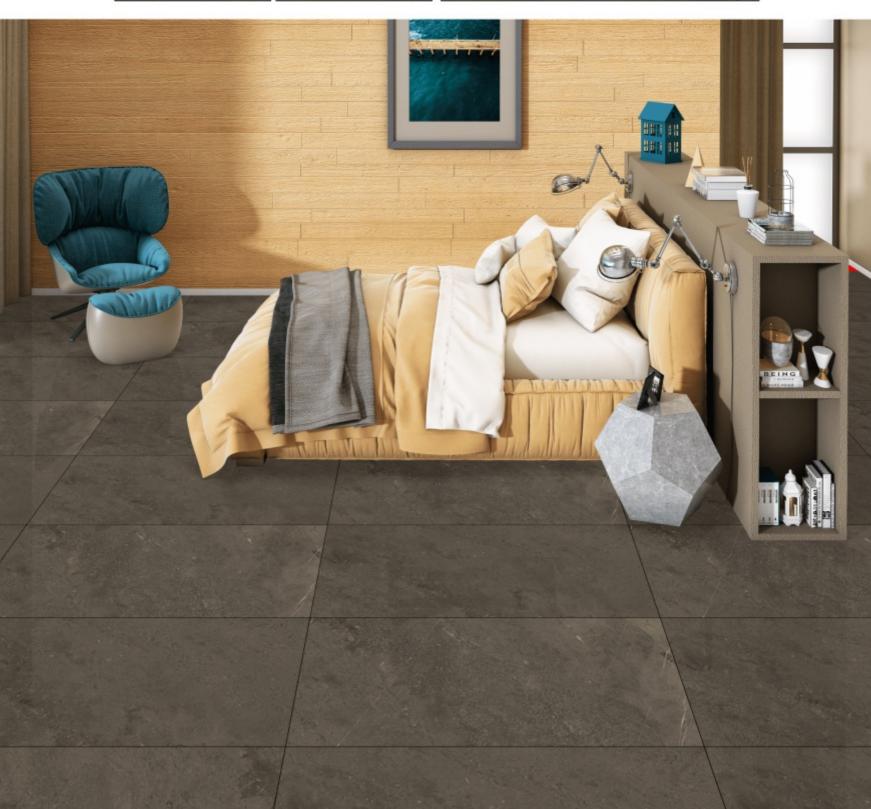

# BRECIA BROWN

**SIZE** 600X1200MM

**FINISH** PGVT









### FROZEN GRIS

**SIZE** 600X1200MM

**FINISH** PGVT









## **EXOTICA**



























## **EXOTICA PLUS**



### HEMATITE GREEN

**FINISH** HIGH GLOSS











#### AQUAMARINE Brown

**SIZE** 600X1200MM

**FINISH** HIGH GLOSS











### AQUAMARINE BLUE

**SIZE** 600X1200MM

**FINISH** HIGH GLOSS











#### CRYSTAL Blue

**SIZE** 600X1200MM

**FINISH** HIGH GLOSS













#### MAUL Blue

**SIZE** 600X1200MM

**FINISH** HIGH GLOSS













#### EMERALD GREEN







### LUMERIAN BLUE

**SIZE** 600X1200MM

**FINISH** HIGH GLOSS













### SPIDER GREEN

**SIZE** 600X1200MM

**FINISH** HIGH GLOSS













## **MATT**



### FUSION ALMOND

**SIZE** 600X1200MM

**FINISH** MATT FINISH















### FUSION BIANCO







### FUSION GREY

**SIZE** 600X1200MM

**FINISH** MATT FINISH















### PETRA Brown

**SIZE** 600X1200MM

**FINISH** MATT FINISH











### PETRA LIGHT GREY

**SIZE** 600X1200MM

**FINISH** MATT FINISH











### PETRA Dark Grey

**SIZE** 600X1200MM

**FINISH** MATT FINISH











### SPANISH Brown

**SIZE** 600X1200MM

**FINISH** MATT FINISH











# SPANISH GREY

**SIZE** 600X1200MM

**FINISH** MATT FINISH











### SPC BEIGE

**SIZE** 600X1200MM

**FINISH** MATT FINISH









### SPC Brown

**SIZE** 600X1200MM

**FINISH** MATT FINISH











# **CARVING**



# CASICO WHITE









### ATLANTA GREY

**SIZE** 600X1200MM

FINISH CARVING















# GRANITE GREY

**SIZE** 600X1200MM

FINISH CARVING







### MEGALITH