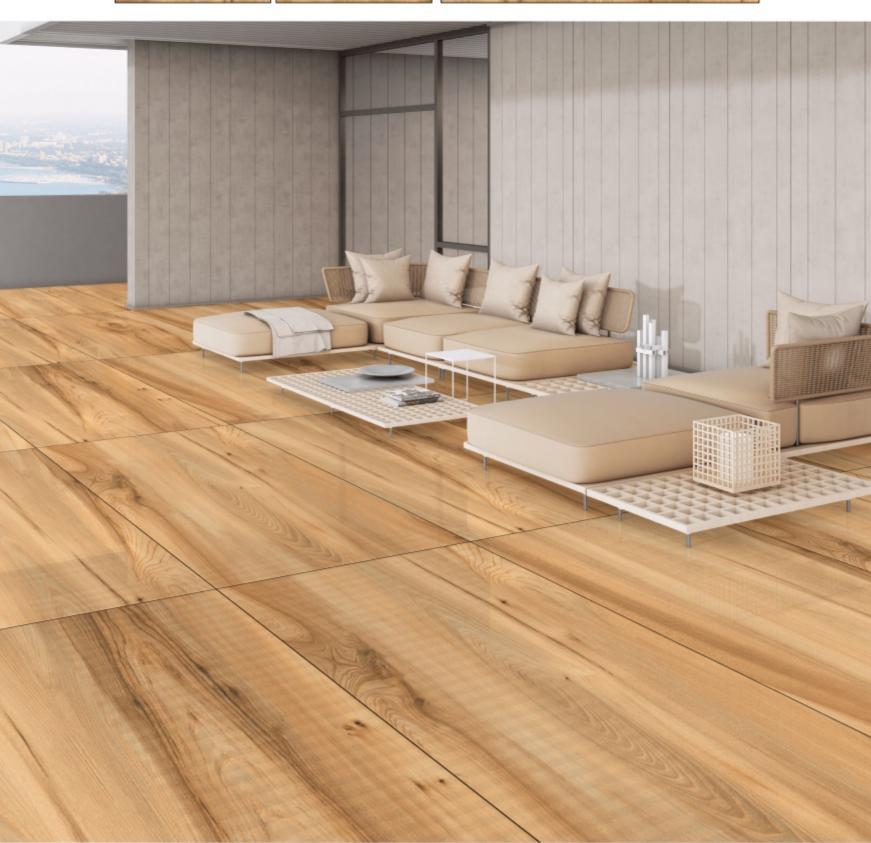

flooring incomparable!

1200x600mm

# **ENDLESS**

**SIZE** 600X1200MM

**SIZE** 600X1200MM

**SIZE** 600X1200MM

**SIZE** 600X1200MM

**SIZE** 600X1200MM

**SIZE** 600X1200MM

**SIZE** 600X1200MM

**SIZE** 600X1200MM

flooring incomparable!