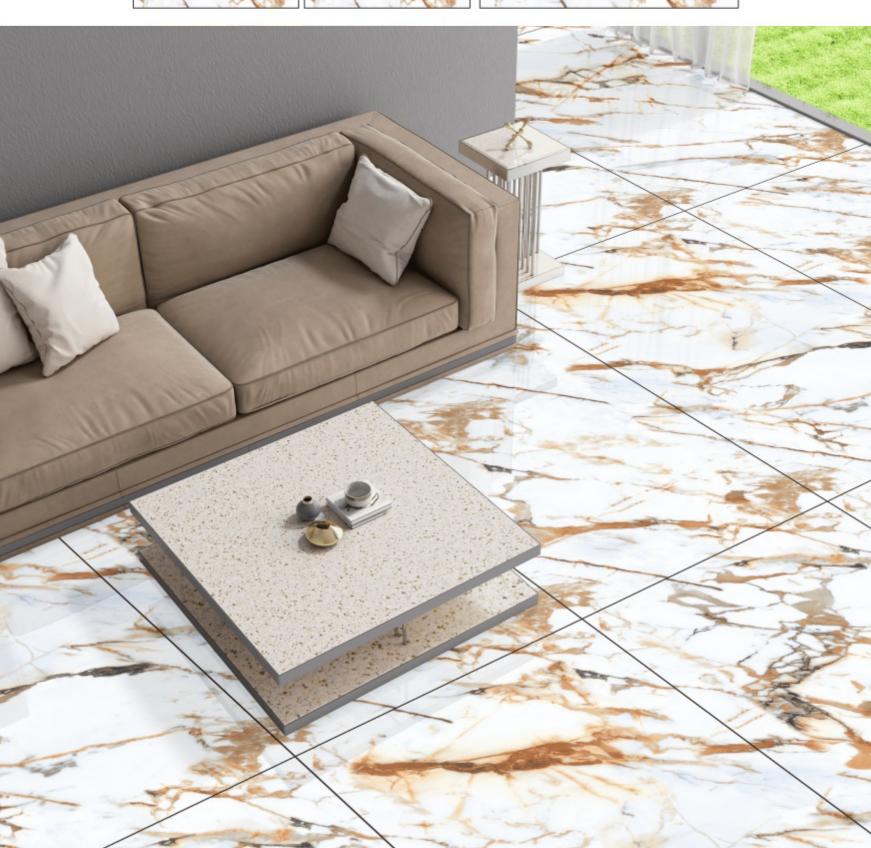

*FINISH** MATT FINISH











# **CARVING**



# CASICO WHITE









### ATLANTA GREY

**SIZE** 600X1200MM

FINISH CARVING















# GRANITE GREY

**SIZE** 600X1200MM

FINISH CARVING







### MEGALITH GREY

**SIZE** 600X1200MM

FINISH CARVING











# MOUNTAIN BEIGE **SIZE** 600X1200MM



















# MOUNTAIN GREY

**SIZE** 600X1200MM

FINISH CARVING













# ZARA BROWN SIZE 600X1200MM FINISH CARVING RANDOM 03





# ROZALIA GOLD

**SIZE** 600X1200MM

FINISH CARVING



















### RAINFOREST BROWN

**SIZE** 600X1200MM

FINISH CARVING











# **ENDLESS**





**SIZE** 600X1200MM















**SIZE** 600X1200MM









**SIZE** 600X1200MM





















**SIZE** 600X1200MM









**SIZE** 600X1200MM









**SIZE** 600X1200MM















**SIZE** 600X1200MM









**SIZE** 600X1200MM







flooring incomparable!

### **ORACLE GRANITO LIMITED**

Block No. 286-289, Gadhoda Sabar Dairy, Talod Road, Himatnagar - 383 001 [GUJ].

PHONE: +91 99-2772-239834, FAX: +91 2772-239832

marbito\_branch@hotmail.com

www.marbito.co.in