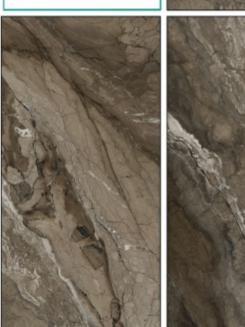

#### FRENCH BROWN

**SIZE** 600X1200MM

**FINISH** PGVT

### BRECIA BROWN

**SIZE** 600X1200MM

**FINISH** PGVT