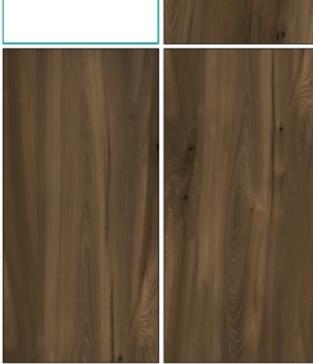

INISH** HIGH GLOSS













### SPIDER GREEN

**SIZE** 600X1200MM

**FINISH** HIGH GLOSS













## **MATT**



### FUSION ALMOND

**SIZE** 600X1200MM

**FINISH** MATT FINISH















### FUSION BIANCO







### FUSION GREY

**SIZE** 600X1200MM

**FINISH** MATT FINISH















### PETRA Brown

**SIZE** 600X1200MM

**FINISH** MATT FINISH











### PETRA LIGHT GREY

**SIZE** 600X1200MM

**FINISH** MATT FINISH











### PETRA Dark Grey

**SIZE** 600X1200MM

**FINISH** MATT FINISH











### SPANISH Brown

**SIZE** 600X1200MM

**FINISH** MATT FINISH











# SPANISH GREY

**SIZE** 600X1200MM

**FINISH** MATT FINISH











### SPC BEIGE

**SIZE** 600X1200MM

**FINISH** MATT FINISH









### SPC Brown

**SIZE** 600X1200MM

**FINISH** MATT FINISH











# **CARVING**



# CASICO WHITE









### ATLANTA GREY

**SIZE** 600X1200MM

FINISH CARVING















# GRANITE GREY

**SIZE** 600X1200MM

FINISH CARVING







### MEGALITH GREY

**SIZE** 600X1200MM

FINISH CARVING











# MOUNTAIN BEIGE **SIZE** 600X1200MM



















# MOUNTAIN GREY

**SIZE** 600X1200MM

FINISH CARVING













# ZARA BROWN SIZE 600X1200MM FINISH CARVING RANDOM 03





# ROZALIA GOLD

**SIZE** 600X1200MM

FINISH CARVING



















### RAINFOREST BROWN

**SIZE** 600X1200MM

FINISH CARVING











# **ENDLESS**





**SIZE** 600X1200MM















**SIZE** 600X1200MM









**SIZE** 600X1200MM





















**SIZE** 600X1200MM









**SIZE** 600X1200MM









**SIZE** 600X1200MM















**SIZE** 600X1200MM