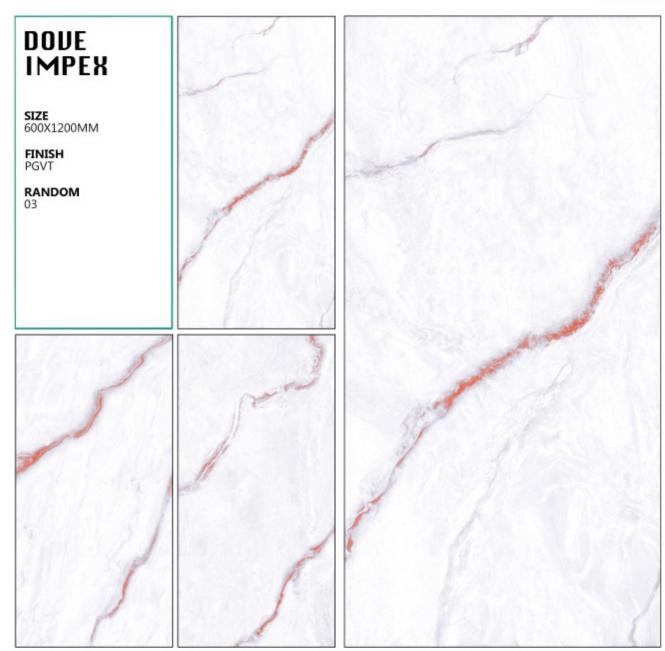

flooring incomparable!



1200x600mm



## **GLOSSY**









# NUMA WHITE

**FINISH** PGVT





















# ROZALIA WHITE **SIZE** 600X1200MM **FINISH** PGVT RANDOM 03







## KOYA Onyx

**SIZE** 600X1200MM

**FINISH** PGVT







#### LILY Creek

**SIZE** 600X1200MM

**FINISH** HIGH GLOSS











#### FRENCH BROWN

**SIZE** 600X1200MM

**FINISH** PGVT











### BRECIA BROWN

**SIZE** 600X1200MM

**FINISH** PGVT









### FROZEN GRIS

**SIZE** 600X1200MM

**FINISH** PGVT









## **EXOTICA**



























## **EXOTICA PLUS**



### HEMATITE GREEN

**FINISH** HIGH GLOSS











#### AQUAMARINE Brown

**SIZE** 600X1200MM

**FINISH** HIGH GLOSS











### AQUAMARINE BLUE

**SIZE** 600X1200MM

**FINISH** HIGH GLOSS











#### CRYSTAL Blue

**SIZE** 600X1200MM

**FINISH** HIGH GLOSS













#### MAUL Blue

**SIZE** 600X1200MM

**FINISH** HIGH GLOSS













#### EMERALD GREEN







### LUMERIAN BLUE

**SIZE** 600X1200MM

**FINISH** HIGH GLOSS













### SPIDER GREEN

**SIZE** 600X1200MM

**FINISH** HIGH GLOSS













## **MATT**



### FUSION ALMOND

**SIZE** 600X1200MM

**FINISH** MATT FINISH















### FUSION BIANCO







### FUSION GREY

**SIZE** 600X1200MM

**FINISH** MATT FINISH















### PETRA Brown

**SIZE** 600X1200MM

**FINI