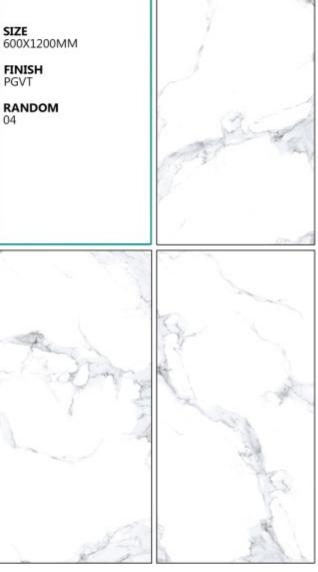

flooring incomparable!



1200x600mm



## **GLOSSY**









# NUMA WHITE

**FINISH** PGVT





















# ROZALIA WHITE **SIZE** 600X1200MM **FINISH** PGVT RANDOM 03







## KOYA Onyx

**SIZE** 600X1200MM

**FINISH** PGVT







#### LILY Creek

**SIZE** 600X1200MM

**FINISH** HIGH GLOSS











#### FRENCH BROWN

**SIZE** 600X1200MM

**FINISH** PGVT











### BRECIA BROWN

**SIZE** 600X1200MM

**FINISH** PGVT









### FROZEN GRIS

**SIZE** 600X1200MM

**FINISH** PGVT









## **EXOTICA**



























## **EXOTICA PLUS**



### HEMATITE GREEN

**FINISH** HIGH GLOSS











#### AQUAMARINE Brown

**SIZE** 600X1200MM

**FINISH** HIGH GLOSS











### AQUAMARINE BLUE

**SIZE** 600X1200MM

**FINISH** HIGH GLOSS











#### CRYSTAL Blue

**SIZE** 600X1200MM

**FINISH** HIGH GLOSS













#### MAUL Blue

**SIZE** 600X1200MM

**FINI