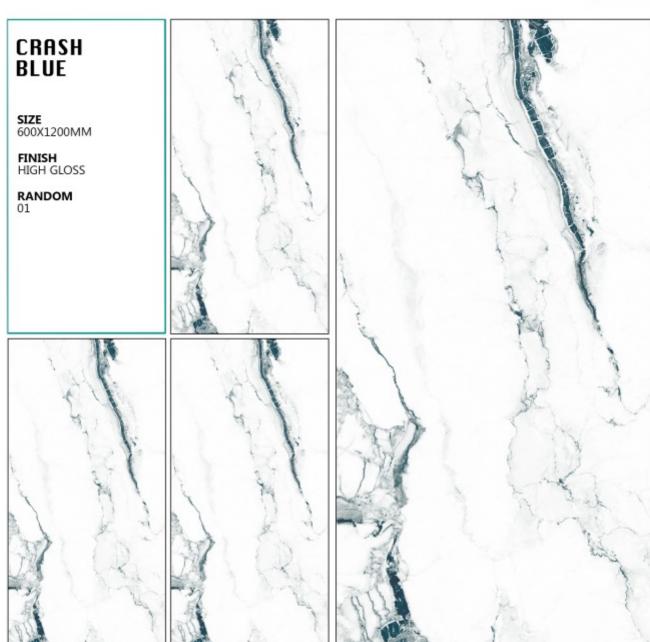

flooring incomparable!



1200x600mm



## **GLOSSY**









# NUMA WHITE

**FINISH** PGVT





















# ROZALIA WHITE **SIZE** 600X1200MM **FINISH** PGVT RANDOM 03







## KOYA Onyx

**SIZE** 600X1200MM

**FINISH** PGVT







#### LILY Creek

**SIZE** 600X1200MM

**FINISH** HIGH GLOSS











#### FRENCH BROWN

**SIZE** 600X1200MM

**FINISH** PGVT











### BRECIA BROWN

**SIZE** 600X1200MM

**FINISH** PGVT









### FROZEN GRIS

**SIZE** 600X1200MM

**FINISH** PGVT









## **EXOTICA**



























## **EXOTICA PLUS**



### HEMATITE GREEN

**FINISH** HIGH GLOSS











#### AQUAMARINE Brown

**SIZE** 600X1200MM

**FINISH** HIGH GLOSS











### AQUAMARINE BLUE

**SIZE** 600X1200MM

**FINISH** HIGH GLOSS











#### CRYSTAL Blue

**SIZE** 600X1200MM

**FINISH** HIGH GLOSS













#### MAUL Blue

**SIZE** 600X1200MM

**FINISH** HIGH GLOSS













#### EMERALD GREEN







### LUMERIAN BLUE

**SIZE** 600X1200MM

**FINISH** HIGH GLOSS













### SPIDER GREEN

**SIZE** 600X1200MM

**FINISH** HIGH GLOSS













## **MATT**



### FUSION ALMOND

**SIZE** 600X1200MM

**FINISH** MATT FINISH















### FUSION BIANCO







### FUSION GREY

**SIZE** 600X1200MM

**FINISH** MATT FINISH















### PETRA Brown

**SIZE** 600X1200MM

**FINISH** M