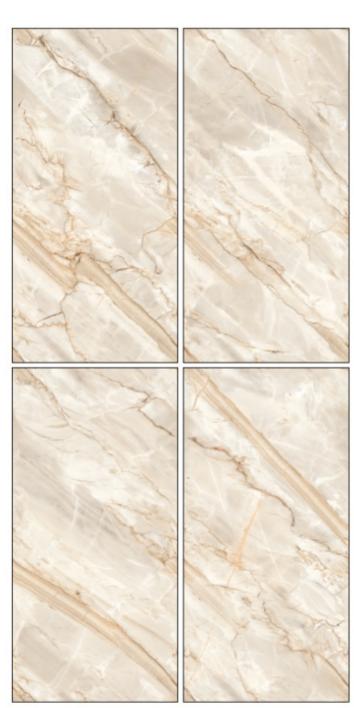

*SIZE** 600X1200MM

**FINISH** MATT FINISH









### SPC Brown

**SIZE** 600X1200MM

**FINISH** MATT FINISH











# **CARVING**



# CASICO WHITE









### ATLANTA GREY

**SIZE** 600X1200MM

FINISH CARVING















# GRANITE GREY

**SIZE** 600X1200MM

FINISH CARVING







### MEGALITH GREY

**SIZE** 600X1200MM

FINISH CARVING











# MOUNTAIN BEIGE **SIZE** 600X1200MM



















# MOUNTAIN GREY

**SIZE** 600X1200MM

FINISH CARVING













# ZARA BROWN SIZE 600X1200MM FINISH CARVING RANDOM 03





# ROZALIA GOLD

**SIZE** 600X1200MM

FINISH CARVING



















### RAINFOREST BROWN

**SIZE** 600X1200MM

FINISH CARVING











# **ENDLESS**





**SIZE** 600X1200MM















**SIZE** 600X1200MM









**SIZE** 600X1200MM





















**SIZE** 600X1200MM









**SIZE** 600X1200MM









**SIZE** 600X1200MM















**SIZE** 600X1200MM









**SIZE** 600X1200MM







flooring incomparable!

### **ORACLE GRANITO LIMITED**

Block No. 286-289, Gadhoda Sabar Dairy, Talod Road, Himatnagar - 383 001 [GUJ].

PHONE: +91 99-2772-239834, FAX: +91 2772-239832

marbito\_branch@hotmail.com

www.marbito.co.in