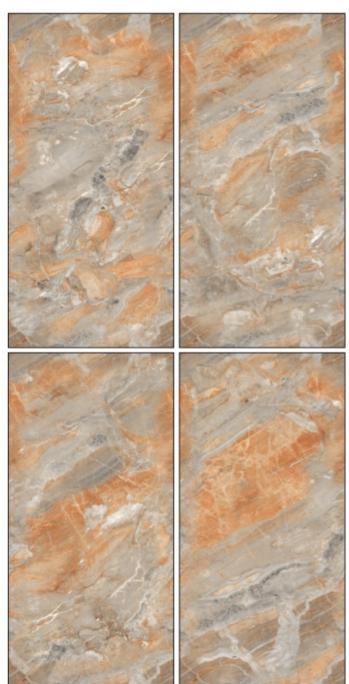

* MATT FINISH









### SPC Brown

**SIZE** 600X1200MM

**FINISH** MATT FINISH











# **CARVING**



# CASICO WHITE









### ATLANTA GREY

**SIZE** 600X1200MM

FINISH CARVING















# GRANITE GREY

**SIZE** 600X1200MM

FINISH CARVING







### MEGALITH GREY

**SIZE** 600X1200MM

FINISH CARVING











# MOUNTAIN BEIGE **SIZE** 600X1200MM



















# MOUNTAIN GREY

**SIZE** 600X1200MM

FINISH CARVING













# ZARA BROWN SIZE 600X1200MM FINISH CARVING RANDOM 03





# ROZALIA GOLD

**SIZE** 600X1200MM

FINISH CARVING



















### RAINFOREST BROWN

**SIZE** 600X1200MM

FINISH CARVING











# **ENDLESS**





**SIZE** 600X1200MM















**SIZE** 600X1200MM









**SIZE** 600X1200MM





















**SIZE** 600X1200MM









**SIZE** 600X1200MM









**SIZE** 600X1200MM















**SIZE** 600X1200MM









**SIZE** 600X1200MM







flooring incomparable!

### **ORACLE GRANITO LIMITED**

Block No. 286-289, Gadhoda Sabar Dairy, Talod Road, Himatnagar - 383 001 [GUJ].

PHONE: +91 99-2772-239834, FAX: +91 2772-239832

marbito\_branch@hotmail.com

www.marbito.co.in