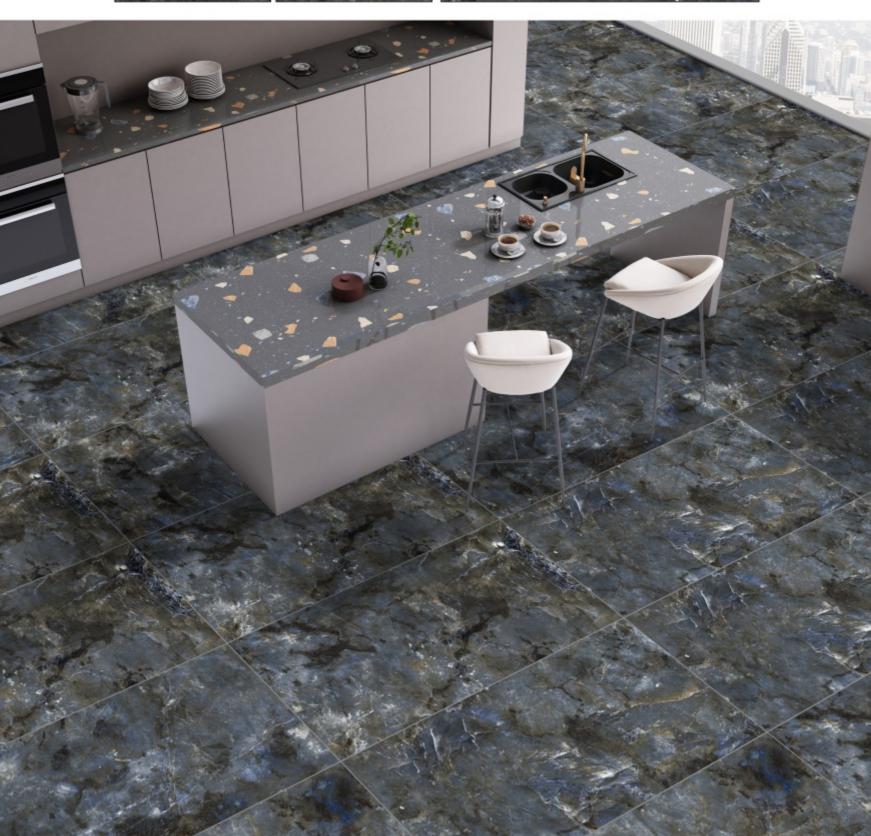

### AQUAMARINE BLUE

**SIZE** 600X1200MM

**FINISH** HIGH GLOSS

### LUMERIAN BLUE

**SIZE** 600X1200MM

**FINISH** HIGH GLOSS