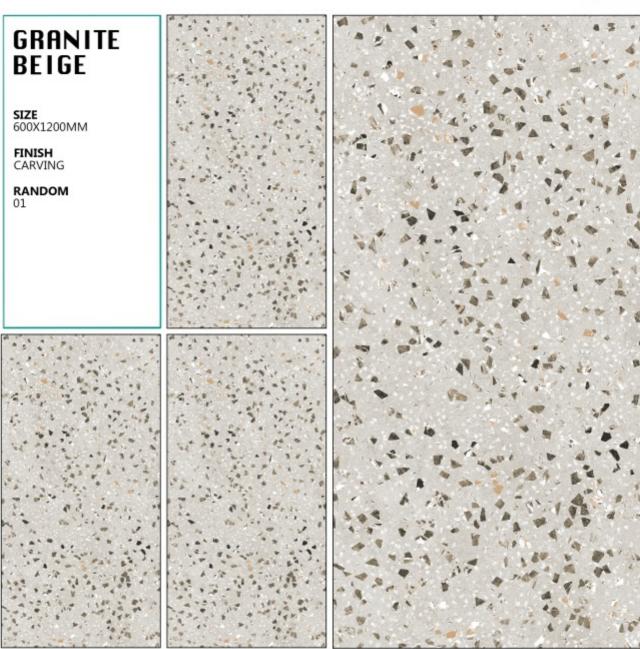

ATT**



### FUSION ALMOND

**SIZE** 600X1200MM

**FINISH** MATT FINISH















### FUSION BIANCO







### FUSION GREY

**SIZE** 600X1200MM

**FINISH** MATT FINISH















### PETRA Brown

**SIZE** 600X1200MM

**FINISH** MATT FINISH











### PETRA LIGHT GREY

**SIZE** 600X1200MM

**FINISH** MATT FINISH











### PETRA Dark Grey

**SIZE** 600X1200MM

**FINISH** MATT FINISH











### SPANISH Brown

**SIZE** 600X1200MM

**FINISH** MATT FINISH











# SPANISH GREY

**SIZE** 600X1200MM

**FINISH** MATT FINISH











### SPC BEIGE

**SIZE** 600X1200MM

**FINISH** MATT FINISH









### SPC Brown

**SIZE** 600X1200MM

**FINISH** MATT FINISH











# **CARVING**



# CASICO WHITE









### ATLANTA GREY

**SIZE** 600X1200MM

FINISH CARVING















# GRANITE GREY

**SIZE** 600X1200MM

FINISH CARVING







### MEGALITH GREY

**SIZE** 600X1200MM

FINISH CARVING











# MOUNTAIN BEIGE **SIZE** 600X1200MM



















# MOUNTAIN GREY

**SIZE** 600X1200MM

FINISH CARVING













# ZARA BROWN SIZE 600X1200MM FINISH CARVING RANDOM 03





# ROZALIA GOLD

**SIZE** 600X1200MM

FINISH CARVING



















### RAINFOREST BROWN

**SIZE** 600X1200MM

FINISH CARVING











# **ENDLESS**





**SIZE** 600X1200MM















**SIZE** 600X1200MM









**SIZE** 600X1200MM





















**SIZE** 600X1200MM









**SIZE** 600X1200MM









**SIZE** 600X1200MM















**SIZE** 600X1200MM









**SIZE** 600X1200MM







flooring incomparable!

### **ORACLE GRANITO LIMITED**

Block No. 286-289,