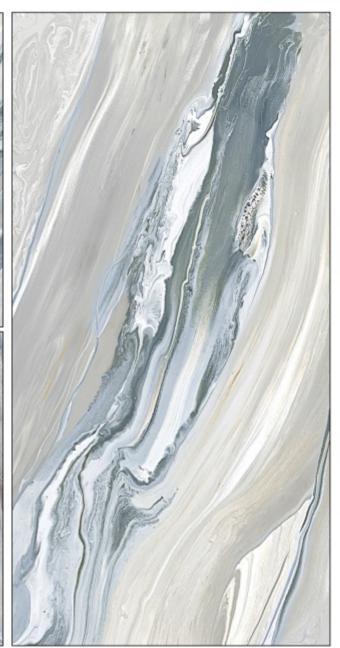

### AQUAMARINE BLUE

**SIZE** 600X1200MM

**FINISH** HIGH GLOSS

### LUMERIAN BLUE

**SIZE** 600X1200MM

**FINISH** HIGH GLOSS