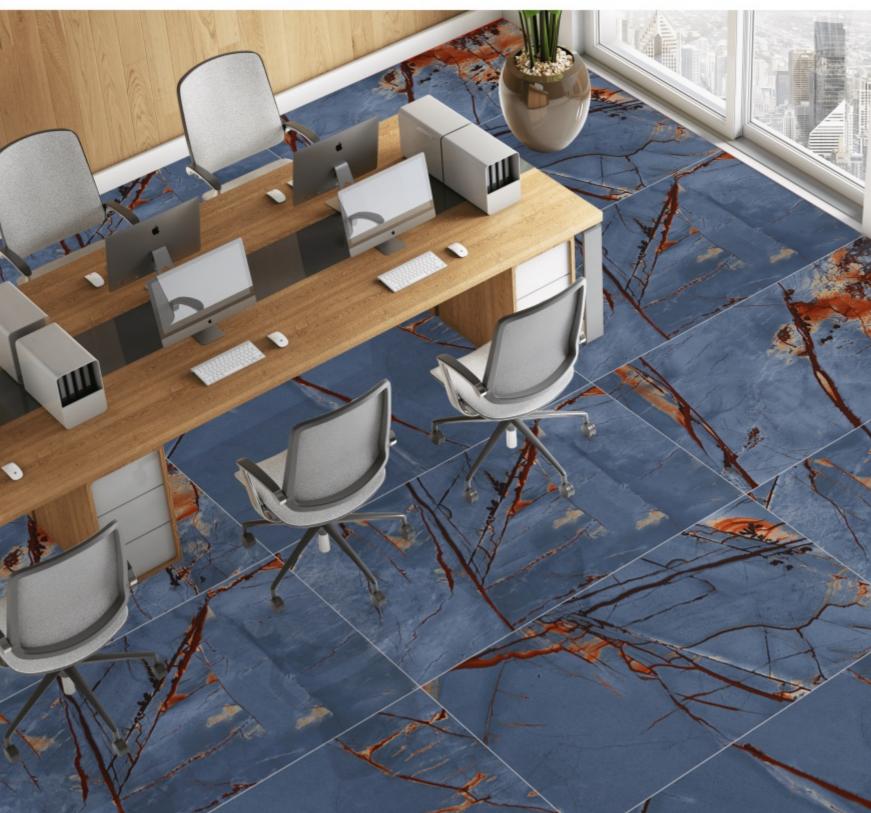

### AQUAMARINE BLUE

**SIZE** 600X1200MM

**FINISH** HIGH GLOSS

### LUMERIAN BLUE

**SIZE** 600X1200MM

**FINISH** HIGH GLOSS