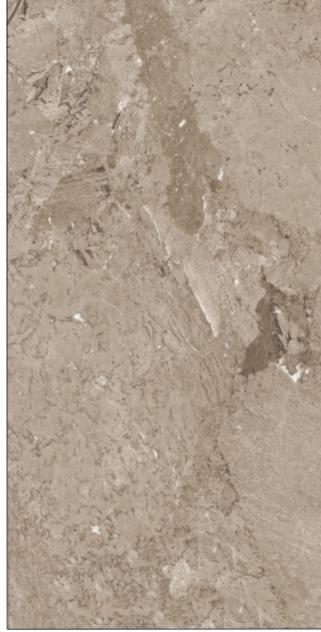

#### FRENCH BROWN

**SIZE** 600X1200MM

**FINISH** PGVT

### BRECIA BROWN

**SIZE** 600X1200MM

**FINISH** PGVT