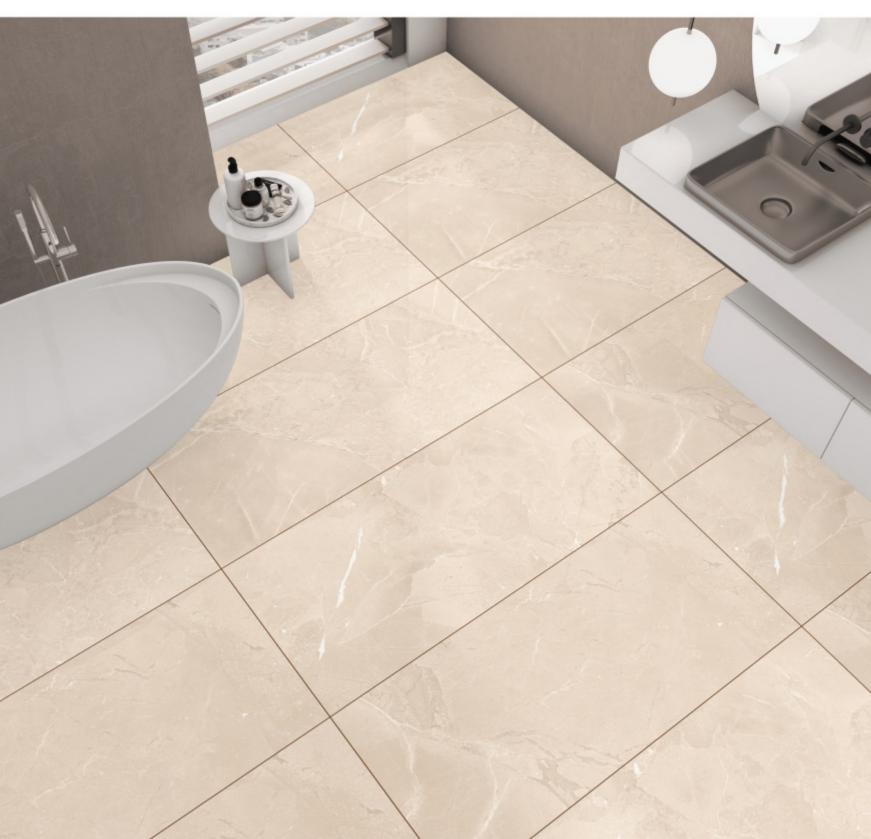

H** PGVT









## **EXOTICA**



























## **EXOTICA PLUS**



### HEMATITE GREEN

**FINISH** HIGH GLOSS











#### AQUAMARINE Brown

**SIZE** 600X1200MM

**FINISH** HIGH GLOSS











### AQUAMARINE BLUE

**SIZE** 600X1200MM

**FINISH** HIGH GLOSS











#### CRYSTAL Blue

**SIZE** 600X1200MM

**FINISH** HIGH GLOSS













#### MAUL Blue

**SIZE** 600X1200MM

**FINISH** HIGH GLOSS













#### EMERALD GREEN







### LUMERIAN BLUE

**SIZE** 600X1200MM

**FINISH** HIGH GLOSS













### SPIDER GREEN

**SIZE** 600X1200MM

**FINISH** HIGH GLOSS













## **MATT**



### FUSION ALMOND

**SIZE** 600X1200MM

**FINISH** MATT FINISH















### FUSION BIANCO







### FUSION GREY

**SIZE** 600X1200MM

**FINISH** MATT FINISH















### PETRA Brown

**SIZE** 600X1200MM

**FINISH** MATT FINISH











### PETRA LIGHT GREY

**SIZE** 600X1200MM

**FINISH** MATT FINISH











### PETRA Dark Grey

**SIZE** 600X1200MM

**FINISH** MATT FINISH











### SPANISH Brown

**SIZE** 600X1200MM

**FINISH** MATT FINISH











# SPANISH GREY

**SIZE** 600X1200MM

**FINISH** MATT FINISH











### SPC BEIGE

**SIZE** 600X1200MM

**FINISH** MATT FINISH









### SPC Brown

**SIZE** 600X1200MM

**FINISH** MATT FINISH











# **CARVING**



# CASICO WHITE









### ATLANTA GREY

**SIZE** 600X1200MM

FINISH CARVING















# GRANITE GREY

**SIZE** 600X1200MM

FINISH CARVING







### MEGALITH GREY

**SIZE** 600X1200MM

FINISH CARVING











# MOUNTAIN BEIGE **SIZE** 600X1200MM