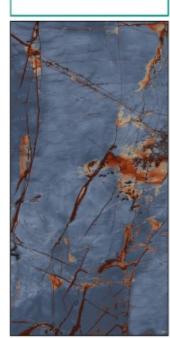

### AQUAMARINE BLUE

**SIZE** 600X1200MM

**FINISH** HIGH GLOSS

### LUMERIAN BLUE

**SIZE** 600X1200MM

**FINISH** HIGH GLOSS