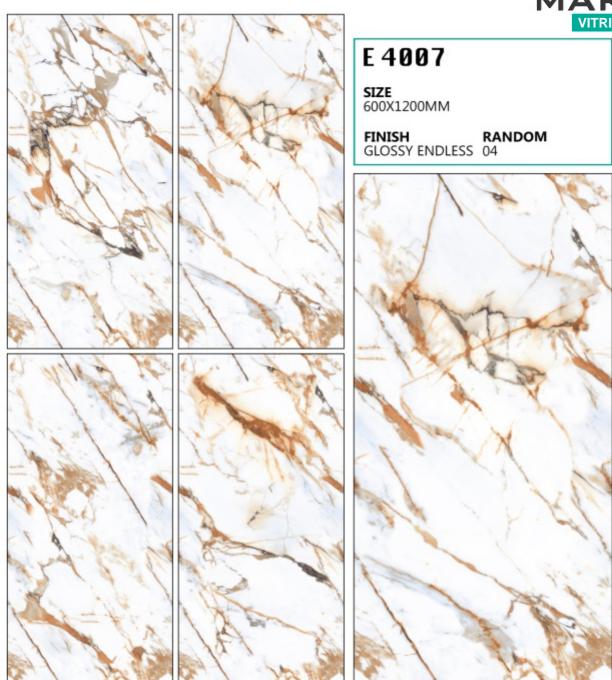

# **ENDLESS**

**SIZE** 600X1200MM

**SIZE** 600X1200MM

**SIZE** 600X1200MM

**SIZE** 600X1200MM

**SIZE** 600X1200MM

**SIZE** 600X1200MM

**SIZE** 600X1200MM