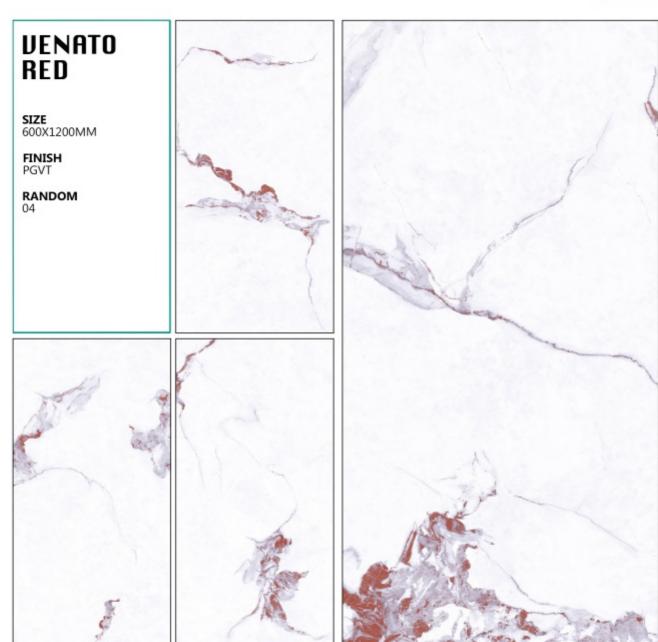

flooring incomparable!



1200x600mm



## **GLOSSY**









# NUMA WHITE

**FINISH** PGVT





















# ROZALIA WHITE **SIZE** 600X1200MM **FINISH** PGVT RANDOM 03







## KOYA Onyx

**SIZE** 600X1200MM

**FINISH** PGVT







#### LILY Creek

**SIZE** 600X1200MM

**FINISH** HIGH GLOSS











#### FRENCH BROWN

**SIZE** 600X1200MM

**FINISH** PGVT











### BRECIA BROWN

**SIZE** 600X1200MM

**FINISH** PGVT









### FROZEN GRIS

**SIZE** 600X1200MM

**FINISH** PGVT









## **EXOTICA**



























## **EXOTICA PLUS**



### HEMATITE GREEN

**FINISH** HIGH GLOSS











#### AQUAMARINE Brown

**SIZE** 600X1200MM

**FINISH** HIGH GLOSS











### AQUAMARINE BLUE

**SIZE** 600X1200MM

**FINISH** HIGH GLOSS











#### CRYSTAL Blue

**SIZE** 600X1200MM

**FINISH** HIGH GLOSS













#### MAUL Blue

**SIZE** 600X1200MM

**FINISH** HIGH GLOSS













#### EMERALD GREEN







### LUMERIAN BLUE

**SIZE** 600X1200MM

**FINISH** HIGH GLOSS













### SPIDER GREEN

**SIZE** 600X1200MM

**FINISH** HIGH GLOSS













## **MATT**



### FUSION ALMOND

**SIZE** 600X1200MM

**FINISH** MATT FINISH















### FUSION BIANCO







### FUSION GREY

**SIZE** 600X1200MM

**FINISH** MATT FINISH















### PETRA Brown

**SIZE** 600X1200MM