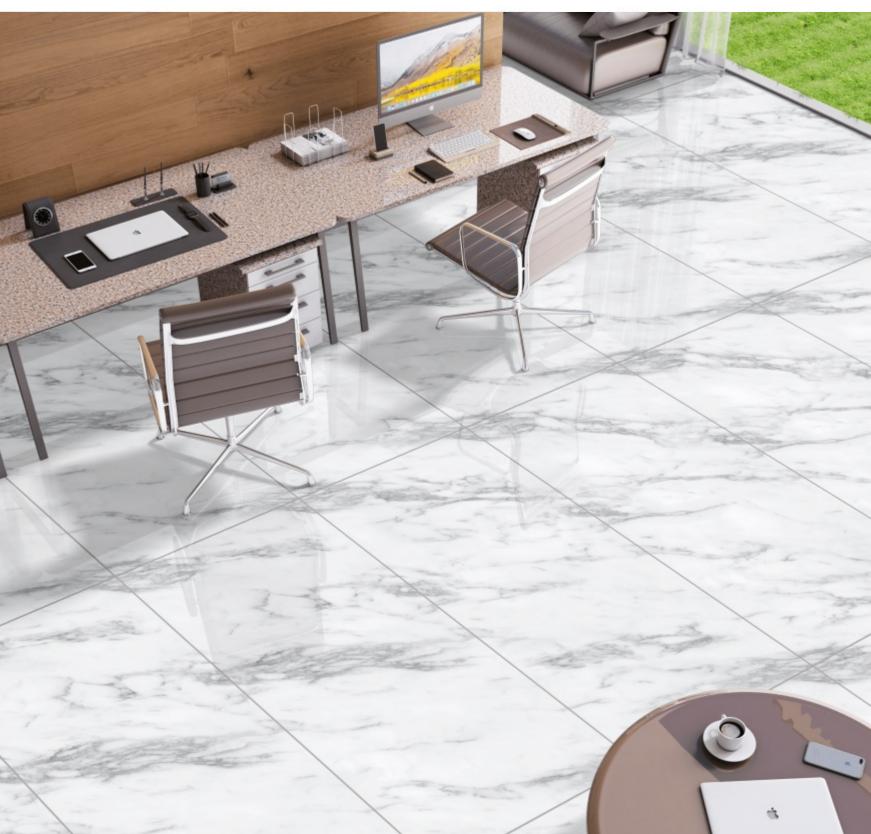

### SPC BEIGE

**SIZE** 600X1200MM

**FINISH** MATT FINISH









### SPC Brown

**SIZE** 600X1200MM

**FINISH** MATT FINISH











# **CARVING**



# CASICO WHITE









### ATLANTA GREY

**SIZE** 600X1200MM

FINISH CARVING















# GRANITE GREY

**SIZE** 600X1200MM

FINISH CARVING







### MEGALITH GREY

**SIZE** 600X1200MM

FINISH CARVING











# MOUNTAIN BEIGE **SIZE** 600X1200MM



















# MOUNTAIN GREY

**SIZE** 600X1200MM

FINISH CARVING













# ZARA BROWN SIZE 600X1200MM FINISH CARVING RANDOM 03





# ROZALIA GOLD

**SIZE** 600X1200MM

FINISH CARVING



















### RAINFOREST BROWN

**SIZE** 600X1200MM

FINISH CARVING











# **ENDLESS**





**SIZE** 600X1200MM















**SIZE** 600X1200MM









**SIZE** 600X1200MM





















**SIZE** 600X1200MM









**SIZE** 600X1200MM









**SIZE** 600X1200MM















**SIZE** 600X1200MM









**SIZE** 600X1200MM







flooring incomparable!

### **ORACLE GRANITO LIMITED**

Block No. 286-289, Gadhoda Sabar Dairy, Talod Road, Himatnagar - 383 001 [GUJ].

PHONE: +91 99-2772-239834, FAX: +91 2772-239832

marbito\_branch@hotmail.com

www.marbito.co.in