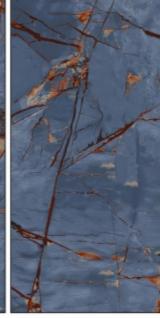

### AQUAMARINE BLUE

**SIZE** 600X1200MM

**FINISH** HIGH GLOSS

### LUMERIAN BLUE

**SIZE** 600X1200MM

**FINISH** HIGH GLOSS