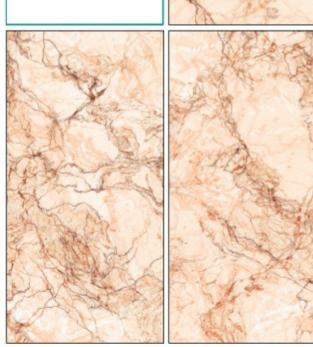

flooring incomparable!



1200x600mm



## **GLOSSY**









# NUMA WHITE

**FINISH** PGVT





















# ROZALIA WHITE **SIZE** 600X1200MM **FINISH** PGVT RANDOM 03







## KOYA Onyx

**SIZE** 600X1200MM

**FINISH** PGVT







#### LILY Creek

**SIZE** 600X1200MM

**FINISH** HIGH GLOSS











#### FRENCH BROWN

**SIZE** 600X1200MM

**FINISH** PGVT











### BRECIA BROWN

**SIZE** 600X1200MM

**FINISH** PGVT









### FROZEN GRIS

**SIZE** 600X1200MM

**FINISH** PGVT









## **EXOTICA**



























## **EXOTICA PLUS**



### HEMATITE GREEN

**FINISH** HIGH GLOSS











#### AQUAMARINE Brown

**SIZE** 600X1200MM

**FINISH** HIGH GLOSS











### AQUAMARINE BLUE

**SIZE** 600X1200MM

**FINISH** HIGH GLOSS











#### CRYSTAL Blue

**SIZE** 600X1200MM

**FINISH** HIGH GLOSS













#### MAUL Blue

**SIZE** 600X1200MM

**FINISH** HIGH GLOSS













#### EMERALD GREEN







### LUMERIAN BLUE

**SIZE** 600X1200MM

**FINISH** HIGH GLOSS













### SPIDER GREEN

**SIZE** 600X1200MM

**FINISH** HIGH GLOSS













## **MATT**



### FUSION ALMOND

**SIZE** 600X1200MM

**FINISH** MATT FI