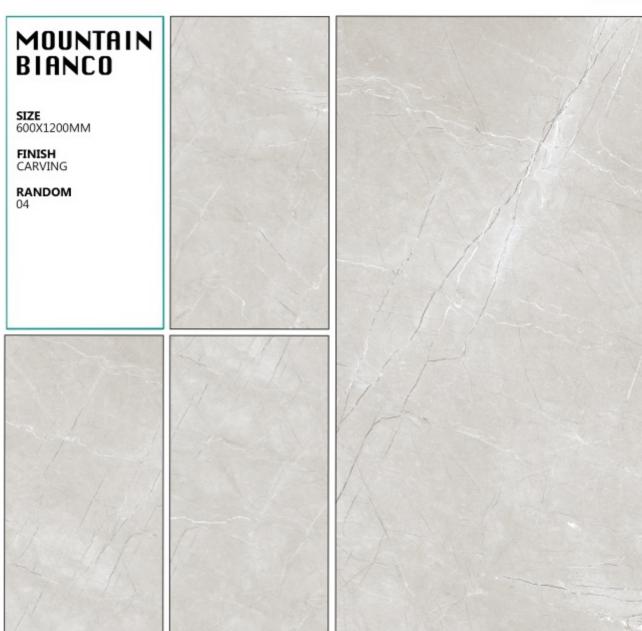

### PETRA Brown

**SIZE** 600X1200MM

**FINISH** MATT FINISH











### PETRA LIGHT GREY

**SIZE** 600X1200MM

**FINISH** MATT FINISH











### PETRA Dark Grey

**SIZE** 600X1200MM

**FINISH** MATT FINISH











### SPANISH Brown

**SIZE** 600X1200MM

**FINISH** MATT FINISH











# SPANISH GREY

**SIZE** 600X1200MM

**FINISH** MATT FINISH











### SPC BEIGE

**SIZE** 600X1200MM

**FINISH** MATT FINISH









### SPC Brown

**SIZE** 600X1200MM

**FINISH** MATT FINISH











# **CARVING**



# CASICO WHITE









### ATLANTA GREY

**SIZE** 600X1200MM

FINISH CARVING















# GRANITE GREY

**SIZE** 600X1200MM

FINISH CARVING







### MEGALITH GREY

**SIZE** 600X1200MM

FINISH CARVING











# MOUNTAIN BEIGE **SIZE** 600X1200MM



















# MOUNTAIN GREY

**SIZE** 600X1200MM

FINISH CARVING













# ZARA BROWN SIZE 600X1200MM FINISH CARVING RANDOM 03





# ROZALIA GOLD

**SIZE** 600X1200MM

FINISH CARVING



















### RAINFOREST BROWN

**SIZE** 600X1200MM

FINISH CARVING











# **ENDLESS**





**SIZE** 600X1200MM















**SIZE** 600X1200MM









**SIZE** 600X1200MM





















**SIZE** 600X1200MM









**SIZE** 600X1200MM









**SIZE** 600X1200MM















**SIZE** 600X1200MM









**SIZE** 600X1200MM







flooring incomparable!

### **ORACLE GRANITO LIMITED**

Block No. 286-289, Gadhoda Sabar Dairy, Talod Road, Himatnagar - 383 001 [GUJ].

PHONE: +91 99-2772-239834, FAX: +91 2772-239832

marbito\_branch@hotmail.com

www.marbito.co.in