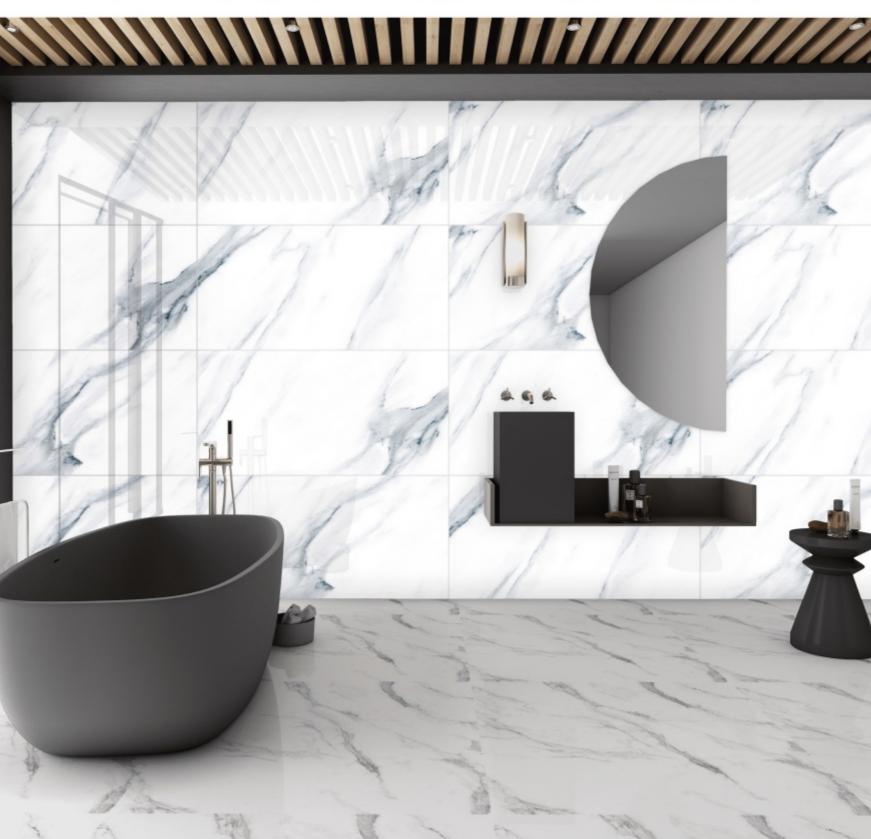

flooring incomparable!



1200x600mm



## **GLOSSY**









# NUMA WHITE

**FINISH** PGVT





















# ROZALIA WHITE **SIZE** 600X1200MM **FINISH** PGVT RANDOM 03







## KOYA Onyx

**SIZE** 600X1200MM

**FINISH** PGVT







#### LILY Creek

**SIZE** 600X1200MM

**FINISH** HIGH GLOSS











#### FRENCH BROWN

**SIZE** 600X1200MM

**FINISH** PGVT











### BRECIA BROWN

**SIZE** 600X1200MM

**FINISH** PGVT









### FROZEN GRIS

**SIZE** 600X1200MM

**FINISH** PGVT









## **EXOTICA**



























## **EXOTICA PLUS**



### HEMATITE GREEN

**FINISH** HIGH GLOSS











#### AQUAMARINE Brown

**SIZE** 600X1200MM

**FINISH** HIGH GLOSS











### AQUAMARINE BLUE

**SIZE** 600X1200MM

**FINISH** HIGH GLOSS











#### CRYSTAL Blue

**SIZE** 600X1200MM

**FINISH** HIGH GLOSS













#### MAUL Blue

**SIZE** 600X1200MM

**FINISH** HIGH GLOSS