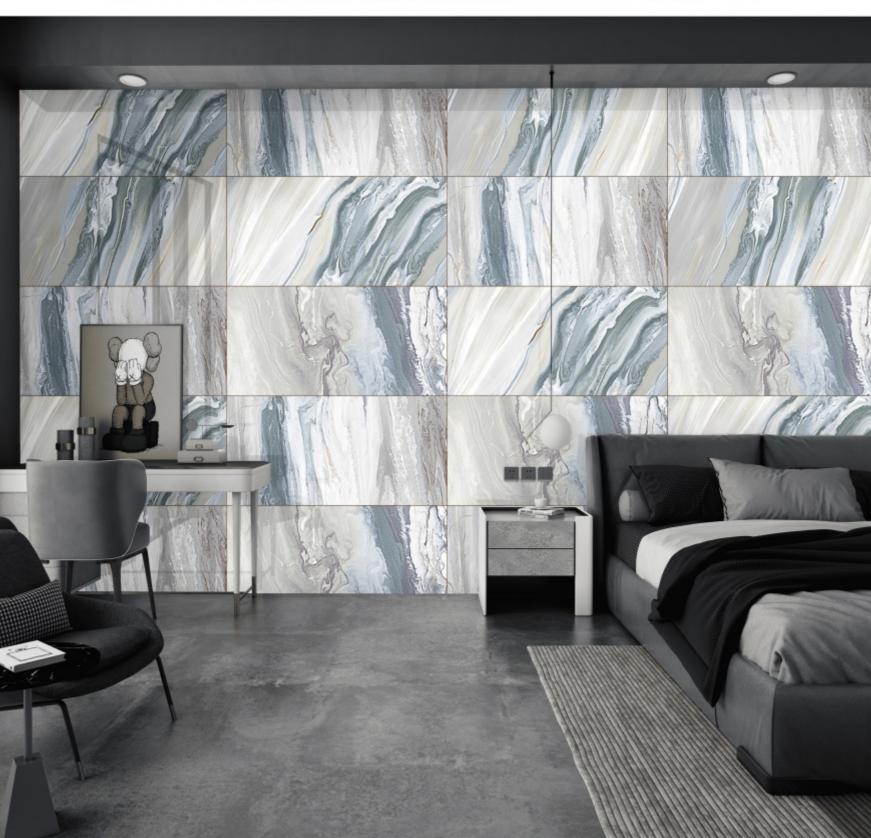

### AQUAMARINE BLUE

**SIZE** 600X1200MM

**FINISH** HIGH GLOSS

### LUMERIAN BLUE

**SIZE** 600X1200MM

**FINISH** HIGH GLOSS