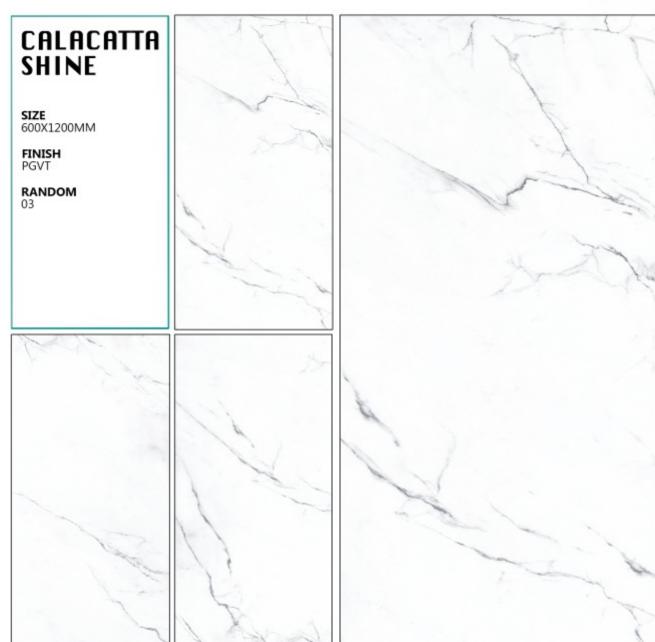

flooring incomparable!



1200x600mm



## **GLOSSY**









# NUMA WHITE

**FINISH** PGVT





















# ROZALIA WHITE **SIZE** 600X1200MM **FINISH** PGVT RANDOM 03







## KOYA Onyx

**SIZE** 600X1200MM

**FINISH** PGVT







#### LILY Creek

**SIZE** 600X1200MM

**FINISH** HIGH GLOSS











#### FRENCH BROWN

**SIZE** 600X1200MM

**FINISH** PGVT











### BRECIA BROWN

**SIZE** 600X1200MM

**FINISH** PGVT









### FROZEN GRIS

**SIZE** 600X1200MM

**FINISH** PGVT









## **EXOTICA**



























## **EXOTICA PLUS**



### HEMATITE GREEN

**FINISH** HIGH GLOSS











#### AQUAMARINE Brown

**SIZE** 600X1200MM

**FINISH** HIGH GLOSS











### AQUAMARINE BLUE

**SIZE** 600X1200MM

**FINISH** HIGH GLOSS











#### CRYSTAL Blue

**SIZE** 600X1200MM

**FINISH** HIGH GLOSS













#### M