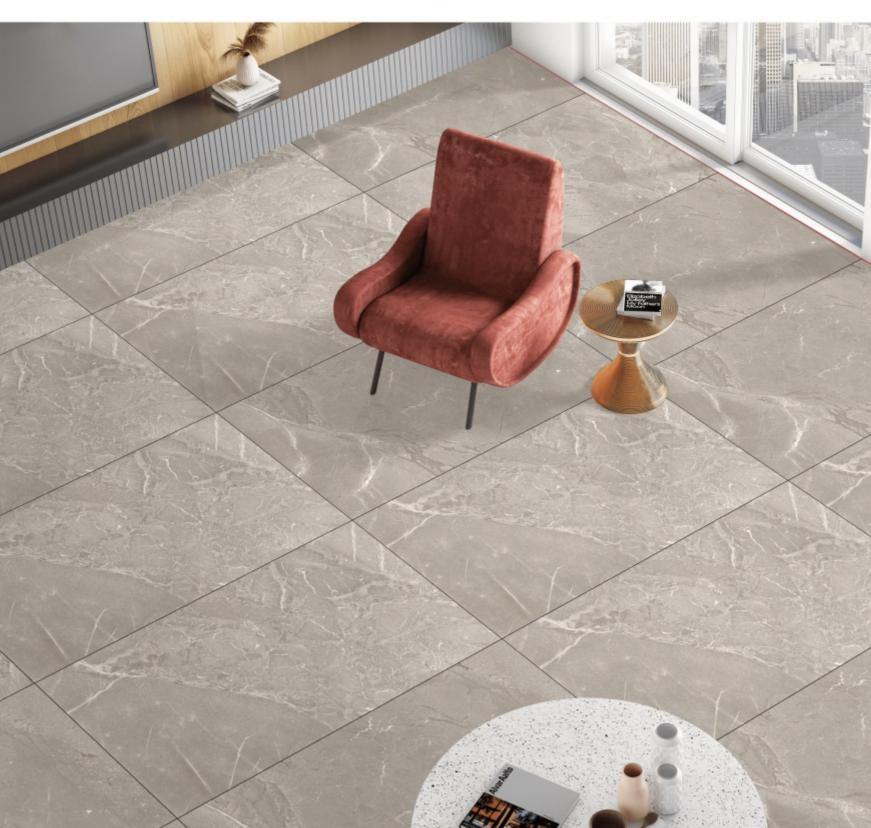

NE Brown

**SIZE** 600X1200MM

**FINISH** HIGH GLOSS











### AQUAMARINE BLUE

**SIZE** 600X1200MM

**FINISH** HIGH GLOSS











#### CRYSTAL Blue

**SIZE** 600X1200MM

**FINISH** HIGH GLOSS













#### MAUL Blue

**SIZE** 600X1200MM

**FINISH** HIGH GLOSS













#### EMERALD GREEN







### LUMERIAN BLUE

**SIZE** 600X1200MM

**FINISH** HIGH GLOSS













### SPIDER GREEN

**SIZE** 600X1200MM

**FINISH** HIGH GLOSS













## **MATT**



### FUSION ALMOND

**SIZE** 600X1200MM

**FINISH** MATT FINISH















### FUSION BIANCO







### FUSION GREY

**SIZE** 600X1200MM

**FINISH** MATT FINISH















### PETRA Brown

**SIZE** 600X1200MM

**FINISH** MATT FINISH











### PETRA LIGHT GREY

**SIZE** 600X1200MM

**FINISH** MATT FINISH











### PETRA Dark Grey

**SIZE** 600X1200MM

**FINISH** MATT FINISH











### SPANISH Brown

**SIZE** 600X1200MM

**FINISH** MATT FINISH











# SPANISH GREY

**SIZE** 600X1200MM

**FINISH** MATT FINISH











### SPC BEIGE

**SIZE** 600X1200MM

**FINISH** MATT FINISH









### SPC Brown

**SIZE** 600X1200MM

**FINISH** MATT FINISH











# **CARVING**



# CASICO WHITE









### ATLANTA GREY

**SIZE** 600X1200MM

FINISH CARVING















# GRANITE GREY

**SIZE** 600X1200MM

FINISH CARVING







### MEGALITH GREY

**SIZE** 600X1200MM

FINISH CARVING











# MOUNTAIN BEIGE **SIZE** 600X1200MM



















# MOUNTAIN GREY

**SIZE** 600X1200MM

FINISH CARVING













# ZARA BROWN SIZE 600X1200MM FINISH CARVING RANDOM 03





# ROZALIA GOLD

**SIZ