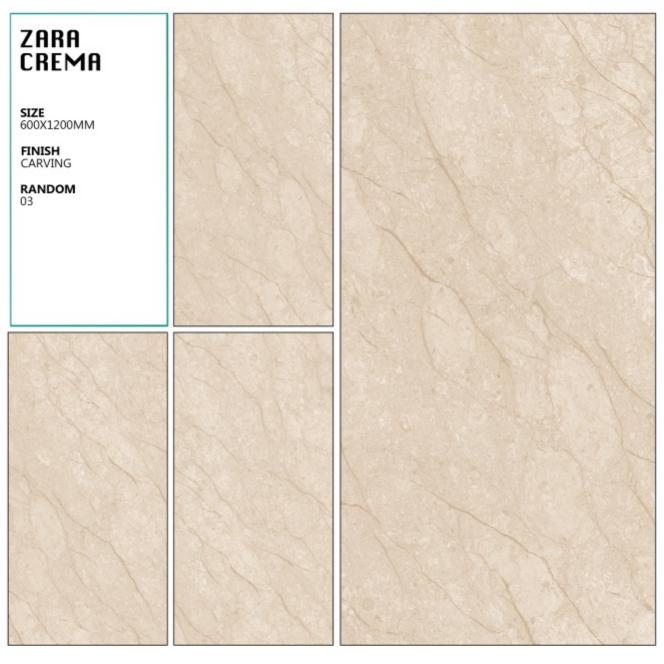

H











### PETRA LIGHT GREY

**SIZE** 600X1200MM

**FINISH** MATT FINISH











### PETRA Dark Grey

**SIZE** 600X1200MM

**FINISH** MATT FINISH











### SPANISH Brown

**SIZE** 600X1200MM

**FINISH** MATT FINISH











# SPANISH GREY

**SIZE** 600X1200MM

**FINISH** MATT FINISH











### SPC BEIGE

**SIZE** 600X1200MM

**FINISH** MATT FINISH









### SPC Brown

**SIZE** 600X1200MM

**FINISH** MATT FINISH











# **CARVING**



# CASICO WHITE









### ATLANTA GREY

**SIZE** 600X1200MM

FINISH CARVING















# GRANITE GREY

**SIZE** 600X1200MM

FINISH CARVING







### MEGALITH GREY

**SIZE** 600X1200MM

FINISH CARVING











# MOUNTAIN BEIGE **SIZE** 600X1200MM



















# MOUNTAIN GREY

**SIZE** 600X1200MM

FINISH CARVING













# ZARA BROWN SIZE 600X1200MM FINISH CARVING RANDOM 03





# ROZALIA GOLD

**SIZE** 600X1200MM

FINISH CARVING



















### RAINFOREST BROWN

**SIZE** 600X1200MM

FINISH CARVING











# **ENDLESS**





**SIZE** 600X1200MM















**SIZE** 600X1200MM









**SIZE** 600X1200MM





















**SIZE** 600X1200MM









**SIZE** 600X1200MM









**SIZE** 600X1200MM















**SIZE** 600X1200MM









**SIZE** 600X1200MM







flooring incomparable!

### **ORACLE GRANITO LIMITED**

Block No. 286-289, Gadhoda Sabar Dairy, Talod Road, Himatnagar - 383 001 [GUJ].

PHONE: +91 99-2772-239834, FAX: +91 2772-239832

marbito\_branch@hotmail.com

www.marbito.co.in