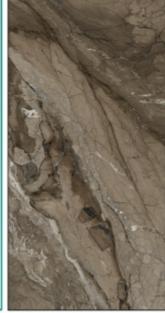

#### FRENCH BROWN

**SIZE** 600X1200MM

**FINISH** PGVT

### BRECIA BROWN

**SIZE** 600X1200MM

**FINISH** PGVT