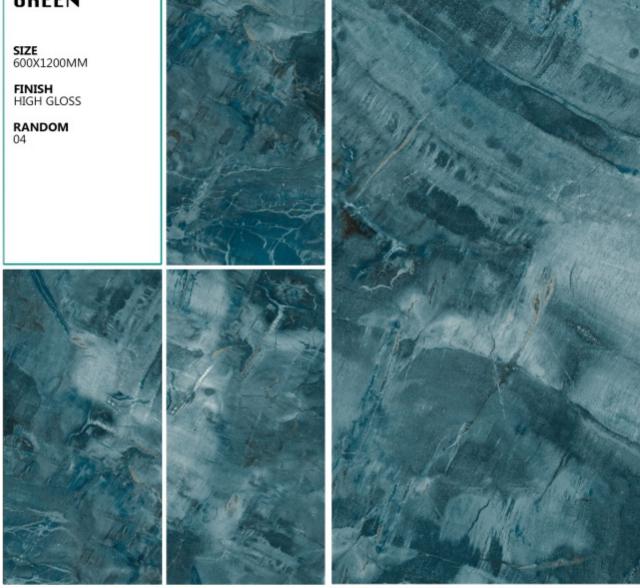

1200MM **FINISH** PGVT RANDOM 03







## KOYA Onyx

**SIZE** 600X1200MM

**FINISH** PGVT







#### LILY Creek

**SIZE** 600X1200MM

**FINISH** HIGH GLOSS











#### FRENCH BROWN

**SIZE** 600X1200MM

**FINISH** PGVT











### BRECIA BROWN

**SIZE** 600X1200MM

**FINISH** PGVT









### FROZEN GRIS

**SIZE** 600X1200MM

**FINISH** PGVT









## **EXOTICA**



























## **EXOTICA PLUS**



### HEMATITE GREEN

**FINISH** HIGH GLOSS











#### AQUAMARINE Brown

**SIZE** 600X1200MM

**FINISH** HIGH GLOSS











### AQUAMARINE BLUE

**SIZE** 600X1200MM

**FINISH** HIGH GLOSS











#### CRYSTAL Blue

**SIZE** 600X1200MM

**FINISH** HIGH GLOSS













#### MAUL Blue

**SIZE** 600X1200MM

**FINISH** HIGH GLOSS













#### EMERALD GREEN







### LUMERIAN BLUE

**SIZE** 600X1200MM

**FINISH** HIGH GLOSS













### SPIDER GREEN

**SIZE** 600X1200MM

**FINISH** HIGH GLOSS













## **MATT**



### FUSION ALMOND

**SIZE** 600X1200MM

**FINISH** MATT FINISH















### FUSION BIANCO







### FUSION GREY

**SIZE** 600X1200MM

**FINISH** MATT FINISH















### PETRA Brown

**SIZE** 600X1200MM

**FINISH** MATT FINISH











### PETRA LIGHT GREY

**SIZE** 600X1200MM

**FINISH** MATT FINISH











### PETRA Dark Grey

**SIZE** 600X1200MM

**FINISH** MATT FINISH











### SPANISH Brown

**SIZE** 600X1200MM

**FINISH** MATT FINISH











# SPANISH GREY

**SIZE** 600X1200MM

**FINISH** MATT FINISH











### SPC BEIGE

**SIZE** 600X1200MM

**FINISH** MATT FINISH









### SPC Brown