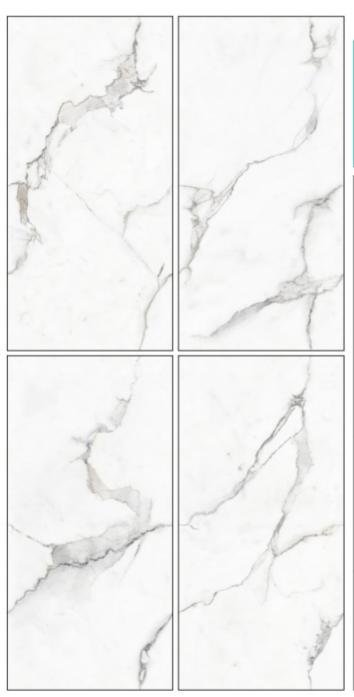

*SIZE** 600X1200MM

**FINISH** MATT FINISH











### SPC BEIGE

**SIZE** 600X1200MM

**FINISH** MATT FINISH









### SPC Brown

**SIZE** 600X1200MM

**FINISH** MATT FINISH











# **CARVING**



# CASICO WHITE









### ATLANTA GREY

**SIZE** 600X1200MM

FINISH CARVING















# GRANITE GREY

**SIZE** 600X1200MM

FINISH CARVING







### MEGALITH GREY

**SIZE** 600X1200MM

FINISH CARVING











# MOUNTAIN BEIGE **SIZE** 600X1200MM



















# MOUNTAIN GREY

**SIZE** 600X1200MM

FINISH CARVING













# ZARA BROWN SIZE 600X1200MM FINISH CARVING RANDOM 03





# ROZALIA GOLD

**SIZE** 600X1200MM

FINISH CARVING



















### RAINFOREST BROWN

**SIZE** 600X1200MM

FINISH CARVING











# **ENDLESS**





**SIZE** 600X1200MM















**SIZE** 600X1200MM









**SIZE** 600X1200MM





















**SIZE** 600X1200MM









**SIZE** 600X1200MM









**SIZE** 600X1200MM















**SIZE** 600X1200MM









**SIZE** 600X1200MM







flooring incomparable!

### **ORACLE GRANITO LIMITED**

Block No. 286-289, Gadhoda Sabar Dairy, Talod Road, Himatnagar - 383 001 [GUJ].

PHONE: +91 99-2772-239834, FAX: +91 2772-239832

marbito\_branch@hotmail.com

www.marbito.co.in