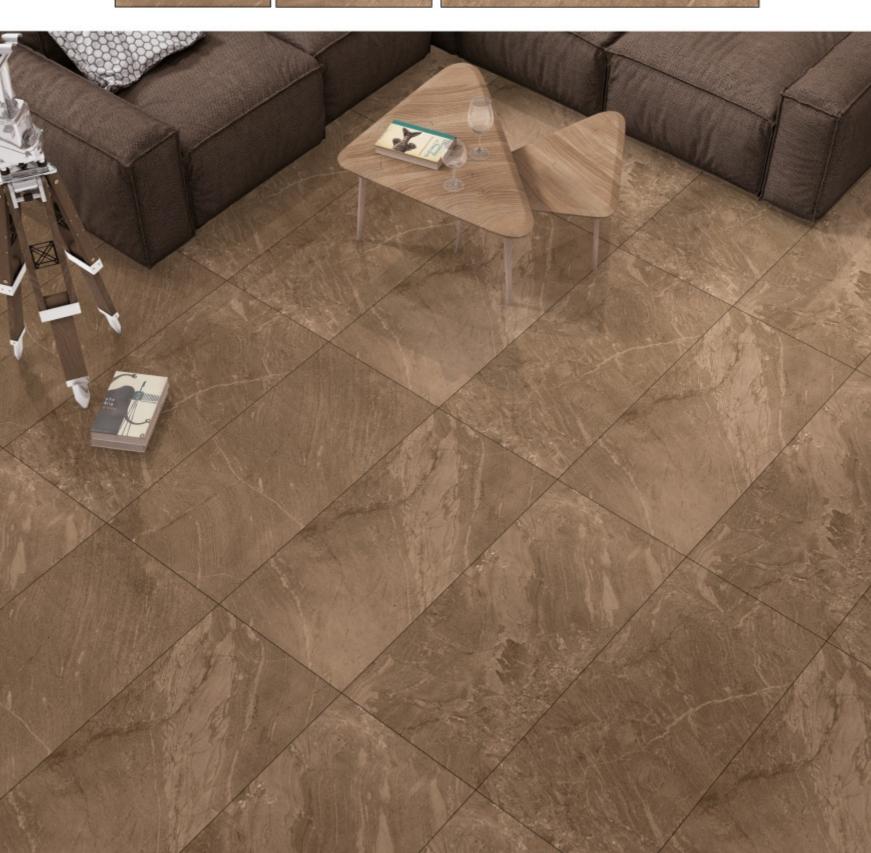

L Blue

**SIZE** 600X1200MM

**FINISH** HIGH GLOSS













#### MAUL Blue

**SIZE** 600X1200MM

**FINISH** HIGH GLOSS













#### EMERALD GREEN







### LUMERIAN BLUE

**SIZE** 600X1200MM

**FINISH** HIGH GLOSS













### SPIDER GREEN

**SIZE** 600X1200MM

**FINISH** HIGH GLOSS













## **MATT**



### FUSION ALMOND

**SIZE** 600X1200MM

**FINISH** MATT FINISH















### FUSION BIANCO







### FUSION GREY

**SIZE** 600X1200MM

**FINISH** MATT FINISH















### PETRA Brown

**SIZE** 600X1200MM

**FINISH** MATT FINISH











### PETRA LIGHT GREY

**SIZE** 600X1200MM

**FINISH** MATT FINISH











### PETRA Dark Grey

**SIZE** 600X1200MM

**FINISH** MATT FINISH











### SPANISH Brown

**SIZE** 600X1200MM

**FINISH** MATT FINISH











# SPANISH GREY

**SIZE** 600X1200MM

**FINISH** MATT FINISH











### SPC BEIGE

**SIZE** 600X1200MM

**FINISH** MATT FINISH









### SPC Brown

**SIZE** 600X1200MM

**FINISH** MATT FINISH











# **CARVING**



# CASICO WHITE









### ATLANTA GREY

**SIZE** 600X1200MM

FINISH CARVING















# GRANITE GREY

**SIZE** 600X1200MM

FINISH CARVING







### MEGALITH GREY

**SIZE** 600X1200MM

FINISH CARVING











# MOUNTAIN BEIGE **SIZE** 600X1200MM



















# MOUNTAIN GREY

**SIZE** 600X1200MM

FINISH CARVING













# ZARA BROWN SIZE 600X1200MM FINISH CARVING RANDOM 03





# ROZALIA GOLD

**SIZE** 600X1200MM

FINISH CARVING



















### RAINFOREST BROWN

**SIZE** 600X1200MM

FINISH CARVING











# **ENDLESS**





**SIZE** 600