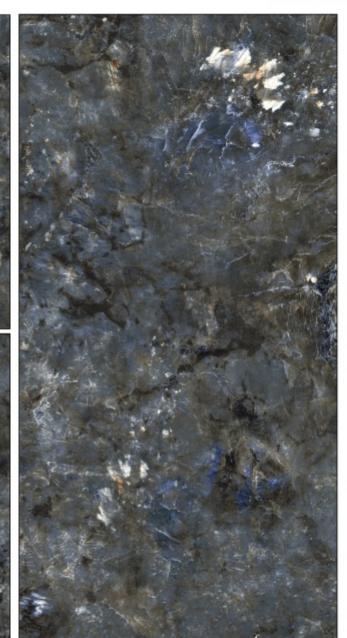

#### CRYSTAL Blue

**SIZE** 600X1200MM

**FINISH** HIGH GLOSS

#### MAUL Blue

**SIZE** 600X1200MM

**FINISH** HIGH GLOSS