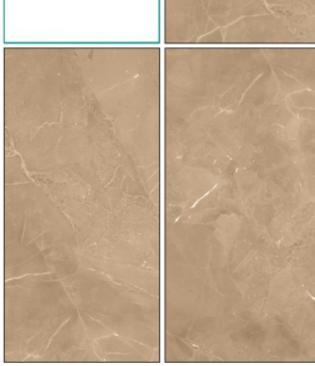

#### FRENCH BROWN

**SIZE** 600X1200MM

**FINISH** PGVT

### BRECIA BROWN

**SIZE** 600X1200MM

**FINISH** PGVT