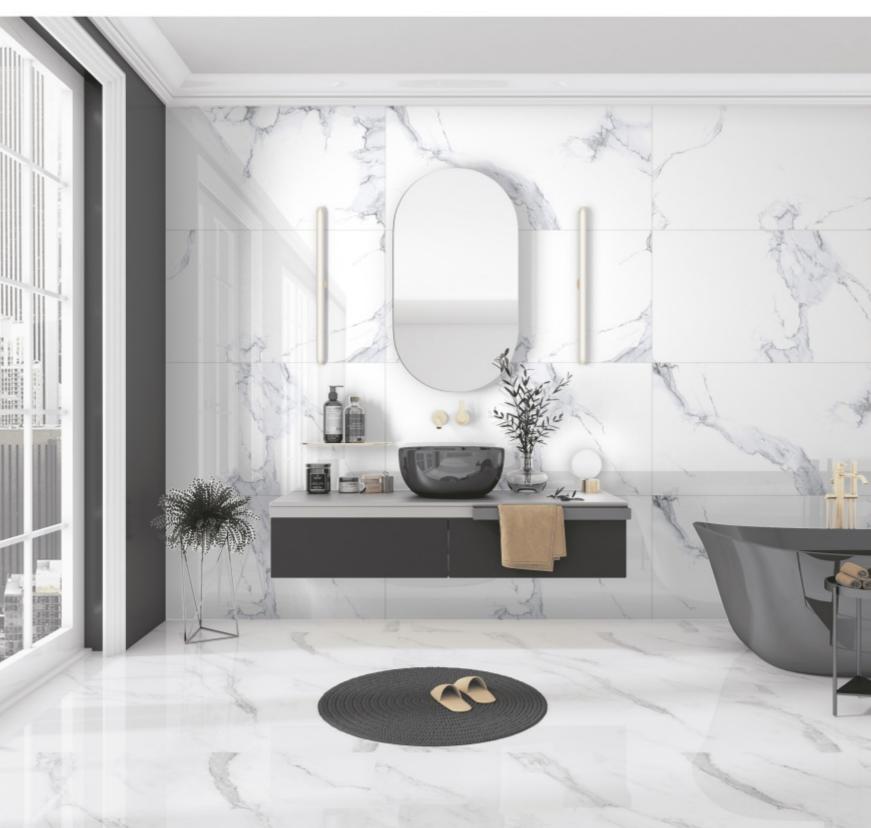

flooring incomparable!



1200x600mm



## **GLOSSY**









# NUMA WHITE

**FINISH** PGVT





















# ROZALIA WHITE **SIZE** 600X1200MM **FINISH** PGVT RANDOM 03







## KOYA Onyx

**SIZE** 600X1200MM

**FINISH** PGVT







#### LILY Creek

**SIZE** 600X1200MM

**FINISH** HIGH GLOSS











#### FRENCH BROWN

**SIZE** 600X1200MM

**FINISH** PGVT











### BRECIA BROWN

**SIZE** 600X1200MM

**FINISH** PGVT









### FROZEN GRIS

**SIZE** 600X1200MM

**FINISH** PGVT









## **EXOTICA**



























## **EXOTICA PLUS**



### HEMATITE GREEN

**FINISH** HIGH GLOSS











#### AQUAMARINE Brown

**SIZE** 600X1200MM

**FINISH** HIGH GLOSS











### AQUAMARINE BLUE

**SIZE** 600X1200MM

**FINISH** HIGH GLOSS











#### CRYSTAL Blue

**SIZE** 600X1200MM

**FINISH** HIGH GLOSS













#### MAUL Blue

**SIZE** 600X1200MM

**FINISH**