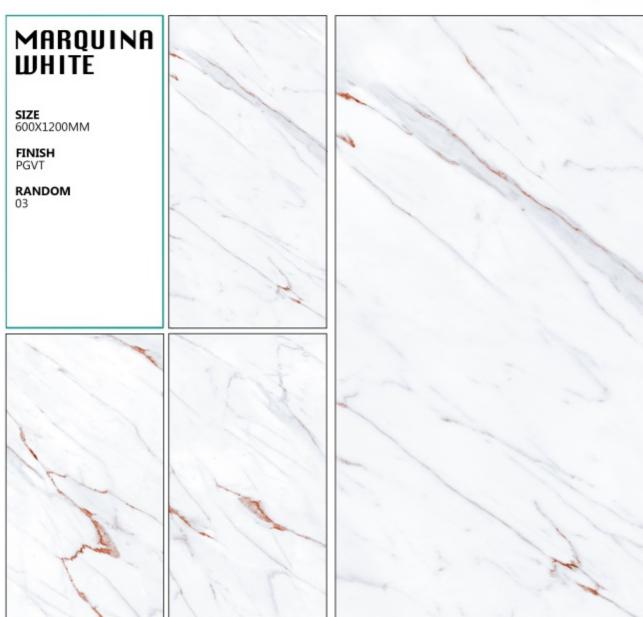

flooring incomparable!



1200x600mm



## **GLOSSY**









# NUMA WHITE

**FINISH** PGVT





















# ROZALIA WHITE **SIZE** 600X1200MM **FINISH** PGVT RANDOM 03







## KOYA Onyx

**SIZE** 600X1200MM

**FINISH** PGVT







#### LILY Creek

**SIZE** 600X1200MM

**FINISH** HIGH GLOSS











#### FRENCH BROWN

**SIZE** 600X1200MM

**FINISH** PGVT











### BRECIA BROWN

**SIZE** 600X1200MM

**FINISH** PGVT









### FROZEN GRIS

**SIZE** 600X1200MM

**FINISH** PGVT









## **EXOTICA**



























## **EXOTICA PLUS**



### HEMATITE GREEN

**FINISH** HIGH GLOSS











#### AQUAMARINE Brown

**SIZE** 600X1200MM

**FINISH** HIGH GLOSS











### AQUAMARINE BLUE

**SIZE** 600X1200MM

**FINISH** HIGH GLOSS











#### CRYSTAL Blue

**SIZE** 600X1200MM

**FINISH** HIGH GLOSS













#### MAUL Blue

**SIZE** 600X1200MM

**FINISH** HIGH GLOSS













#### EMERALD GREEN







### LUMERIAN BLUE

**SIZE** 600X1200MM

**FINISH** HIGH GLOSS













### SPIDER GREEN

**SIZE** 600X1200MM

**FINISH** HIGH GLOSS













## **MATT**



### FUSION ALMOND

**SIZE** 600X1200MM

**FINISH** MATT FINISH















### FUSION BIANCO







### FUSION GREY

**SIZE** 600X1200MM

**FINISH** MATT FINISH















### PETRA Brown

**SIZE** 600X12