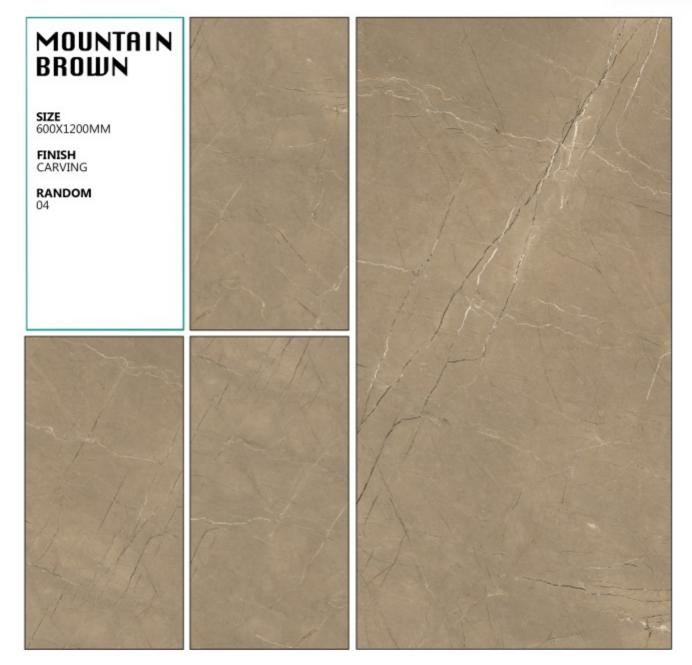

### PETRA Brown

**SIZE** 600X1200MM

**FINISH** MATT FINISH











### PETRA LIGHT GREY

**SIZE** 600X1200MM

**FINISH** MATT FINISH











### PETRA Dark Grey

**SIZE** 600X1200MM

**FINISH** MATT FINISH











### SPANISH Brown

**SIZE** 600X1200MM

**FINISH** MATT FINISH











# SPANISH GREY

**SIZE** 600X1200MM

**FINISH** MATT FINISH











### SPC BEIGE

**SIZE** 600X1200MM

**FINISH** MATT FINISH









### SPC Brown

**SIZE** 600X1200MM

**FINISH** MATT FINISH











# **CARVING**



# CASICO WHITE









### ATLANTA GREY

**SIZE** 600X1200MM

FINISH CARVING















# GRANITE GREY

**SIZE** 600X1200MM

FINISH CARVING







### MEGALITH GREY

**SIZE** 600X1200MM

FINISH CARVING











# MOUNTAIN BEIGE **SIZE** 600X1200MM



















# MOUNTAIN GREY

**SIZE** 600X1200MM

FINISH CARVING













# ZARA BROWN SIZE 600X1200MM FINISH CARVING RANDOM 03





# ROZALIA GOLD

**SIZE** 600X1200MM

FINISH CARVING



















### RAINFOREST BROWN

**SIZE** 600X1200MM

FINISH CARVING











# **ENDLESS**





**SIZE** 600X1200MM















**SIZE** 600X1200MM









**SIZE** 600X1200MM





















**SIZE** 600X1200MM









**SIZE** 600X1200MM









**SIZE** 600X1200MM















**SIZE** 600X1200MM









**SIZE** 600X1200MM







flooring incomparable!

### **ORACLE GRANITO LIMITED**

Block No. 286-289, Gadhoda Sabar Dairy, Talod Road, Himatnagar - 383 001 [GUJ].

PHONE: +91 99-2772-239834, FAX: +91 2772-239832

marbito\_branch@hotmail.com

www.marbito.co.in