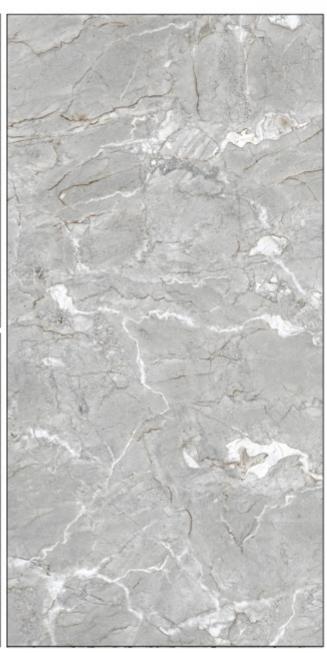

## KOYA Onyx

**SIZE** 600X1200MM

**FINISH** PGVT

#### LILY Creek

**SIZE** 600X1200MM

**FINISH** HIGH GLOSS