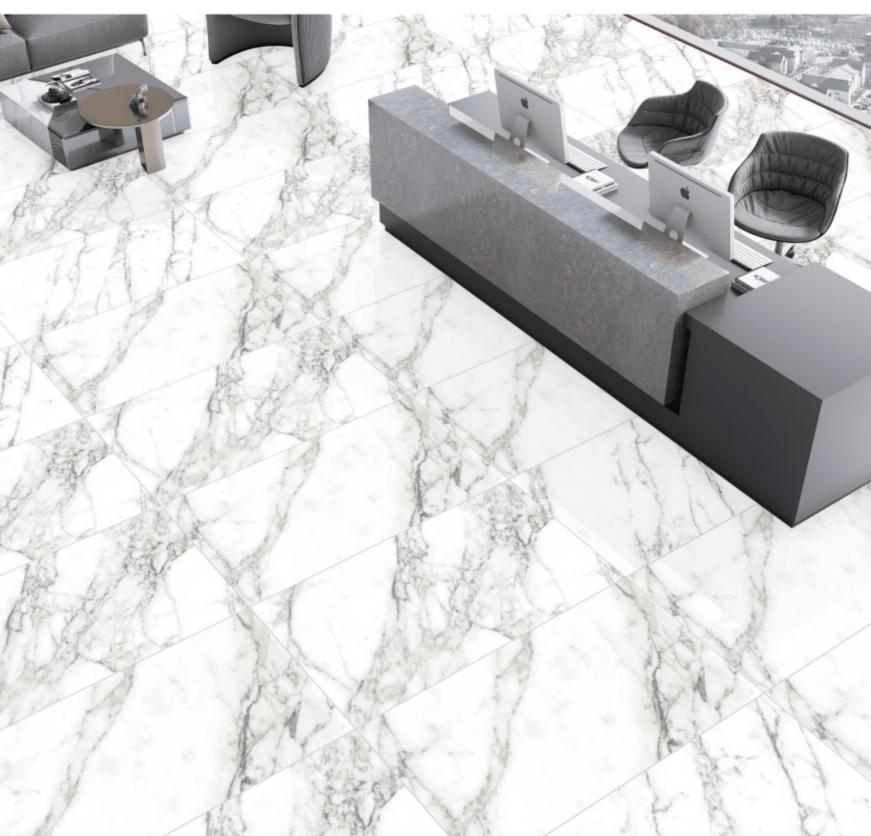

EEN

**SIZE** 600X1200MM

**FINISH** HIGH GLOSS













## **MATT**



### FUSION ALMOND

**SIZE** 600X1200MM

**FINISH** MATT FINISH















### FUSION BIANCO







### FUSION GREY

**SIZE** 600X1200MM

**FINISH** MATT FINISH















### PETRA Brown

**SIZE** 600X1200MM

**FINISH** MATT FINISH











### PETRA LIGHT GREY

**SIZE** 600X1200MM

**FINISH** MATT FINISH











### PETRA Dark Grey

**SIZE** 600X1200MM

**FINISH** MATT FINISH











### SPANISH Brown

**SIZE** 600X1200MM

**FINISH** MATT FINISH











# SPANISH GREY

**SIZE** 600X1200MM

**FINISH** MATT FINISH











### SPC BEIGE

**SIZE** 600X1200MM

**FINISH** MATT FINISH









### SPC Brown

**SIZE** 600X1200MM

**FINISH** MATT FINISH











# **CARVING**



# CASICO WHITE









### ATLANTA GREY

**SIZE** 600X1200MM

FINISH CARVING















# GRANITE GREY

**SIZE** 600X1200MM

FINISH CARVING







### MEGALITH GREY

**SIZE** 600X1200MM

FINISH CARVING











# MOUNTAIN BEIGE **SIZE** 600X1200MM



















# MOUNTAIN GREY

**SIZE** 600X1200MM

FINISH CARVING













# ZARA BROWN SIZE 600X1200MM FINISH CARVING RANDOM 03





# ROZALIA GOLD

**SIZE** 600X1200MM

FINISH CARVING



















### RAINFOREST BROWN

**SIZE** 600X1200MM

FINISH CARVING











# **ENDLESS**





**SIZE** 600X1200MM















**SIZE** 600X1200MM









**SIZE** 600X1200MM





















**SIZE** 600X1200MM









**SIZE** 600X1200MM









**SIZE** 600X1200MM















**SIZE** 600X1200MM









**SIZE** 600X1200MM







flooring