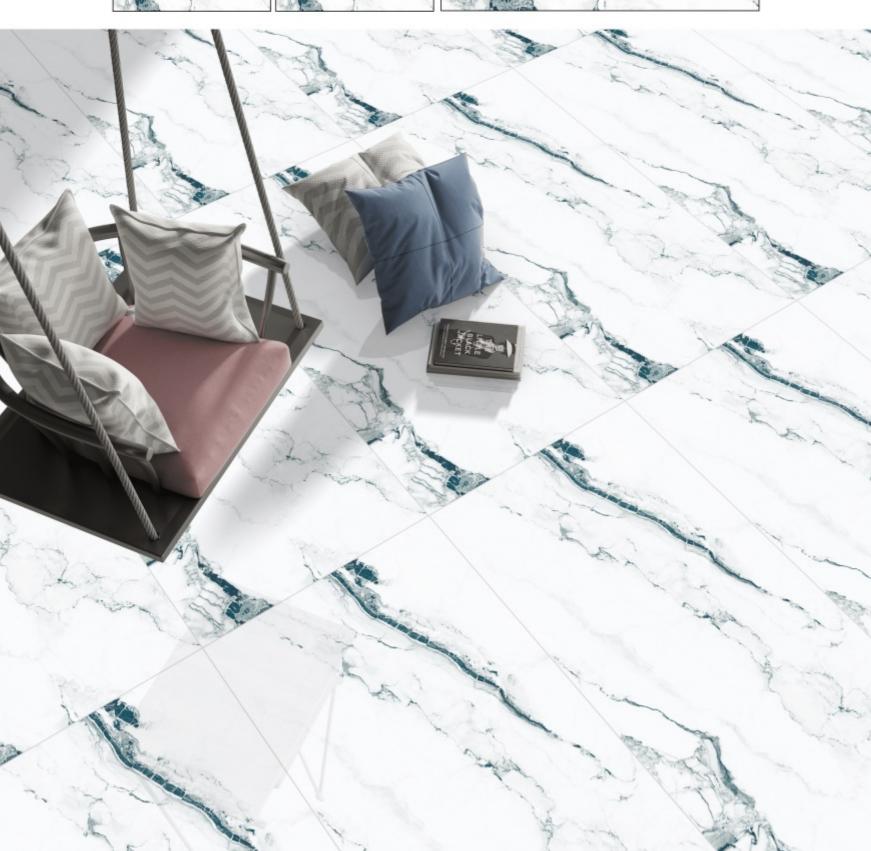

flooring incomparable!



1200x600mm



## **GLOSSY**









# NUMA WHITE

**FINISH** PGVT





















# ROZALIA WHITE **SIZE** 600X1200MM **FINISH** PGVT RANDOM 03







## KOYA Onyx

**SIZE** 600X1200MM

**FINISH** PGVT







#### LILY Creek

**SIZE** 600X1200MM

**FINISH** HIGH GLOSS











#### FRENCH BROWN

**SIZE** 600X1200MM

**FINISH** PGVT











### BRECIA BROWN

**SIZE** 600X1200MM

**FINISH** PGVT









### FROZEN GRIS

**SIZE** 600X1200MM

**FINISH** PGVT









## **EXOTICA**



























## **EXOTICA PLUS**



### HEMATITE GREEN

**FINISH** HIGH GLOSS











#### AQUAMARINE Brown

**SIZE** 600X1200MM

**FINISH** HIGH GLOSS











### AQUAMARINE BLUE

**SIZE** 600X1200MM

**FINISH** HIGH GLOSS











#### CRYSTAL Blue

**SIZE** 600X1200MM

**FINISH** HIGH GLOSS













#### MAUL Blue

**SIZE** 600X1200MM

**FINISH** HIGH GLOSS













#### EMERALD GREEN







### LUMERIAN BLUE

**SIZE** 600X1200MM

**FINISH** HIGH GLOSS













### SPIDER GREEN

**SIZE** 600X1200MM

**FINISH** HIGH GLOSS













## **MATT**



### FUSION ALMOND

**SIZE** 600X1200MM

**FINISH** MATT FINISH















### FUSION BIANCO







### FUSION GREY

**SIZE** 600X1200MM

**FINISH** MATT FINISH















### PETRA Brown

**SIZE** 600X1200MM

**FINISH** MAT