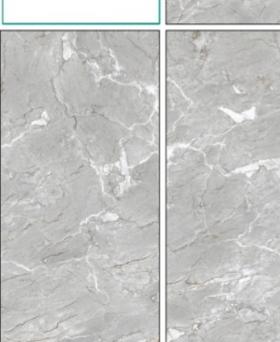

# ROZALIA WHITE **SIZE** 600X1200MM **FINISH** PGVT RANDOM 03

## KOYA Onyx

**SIZE** 600X1200MM

**FINISH** PGVT