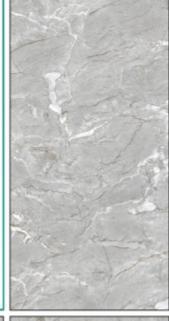

# NUMA WHITE

**FINISH** PGVT

# ROZALIA WHITE **SIZE** 600X1200MM **FINISH** PGVT RANDOM 03