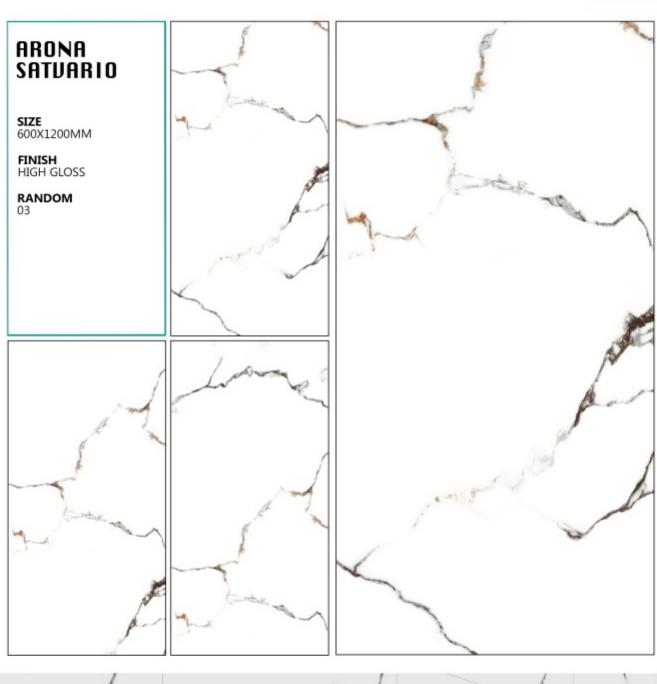

flooring incomparable!



1200x600mm



## **GLOSSY**









# NUMA WHITE

**FINISH** PGVT





















# ROZALIA WHITE **SIZE** 600X1200MM **FINISH** PGVT RANDOM 03







## KOYA Onyx

**SIZE** 600X1200MM

**FINISH** PGVT







#### LILY Creek

**SIZE** 600X1200MM

**FINISH** HIGH GLOSS











#### FRENCH BROWN

**SIZE** 600X1200MM

**FINISH** PGVT











### BRECIA BROWN

**SIZE** 600X1200MM

**FINISH** PGVT









### FROZEN GRIS

**SIZE** 600X1200MM

**FINISH** PGVT









## **EXOTICA**



























## **EXOTICA PLUS**



### HEMATITE GREEN

**FINISH** HIGH GLOSS











#### AQUAMARINE Brown

**SIZE** 600X1200MM

**FINISH** HIGH GLOSS











### AQUAMARINE BLUE

**SIZE** 600X1200MM

**FINISH** HIGH GLOSS











#### CRYSTAL Blue

**SIZE** 600X1200MM

**FINISH** HIGH GLOSS













#### MAUL Blue

**SIZE** 600X1200MM

**FINISH** HIG