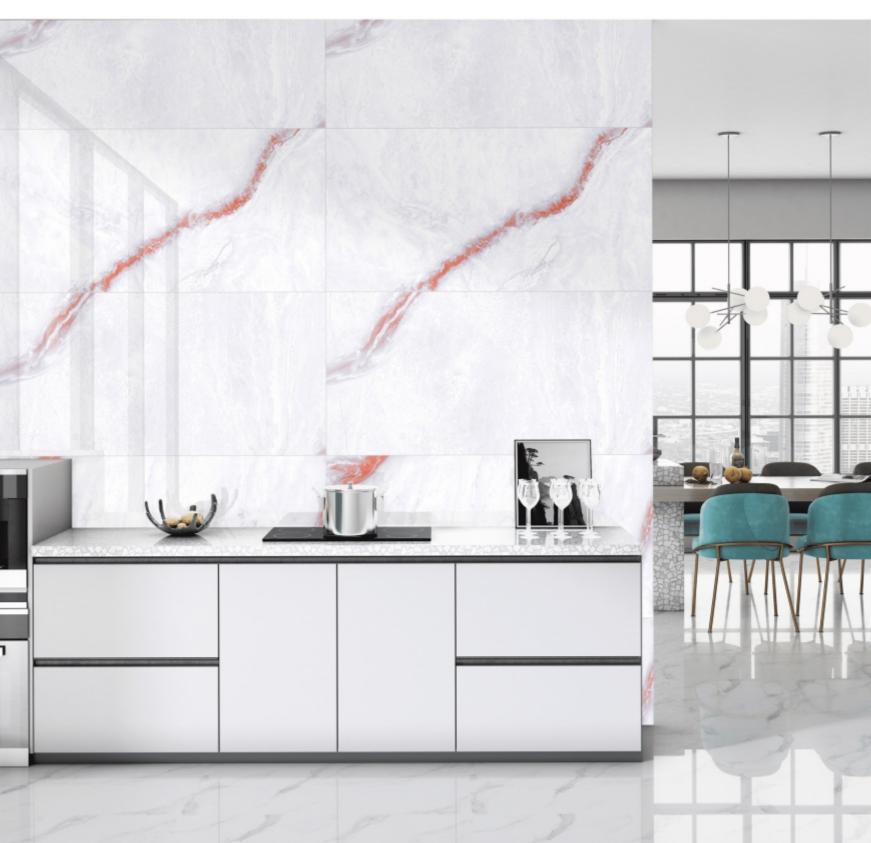

flooring incomparable!



1200x600mm



## **GLOSSY**









# NUMA WHITE

**FINISH** PGVT





















# ROZALIA WHITE **SIZE** 600X1200MM **FINISH** PGVT RANDOM 03







## KOYA Onyx

**SIZE** 600X1200MM

**FINISH** PGVT







#### LILY Creek

**SIZE** 600X1200MM

**FINISH** HIGH GLOSS











#### FRENCH BROWN

**SIZE** 600X1200MM

**FINISH** PGVT











### BRECIA BROWN

**SIZE** 600X1200MM

**FINISH** PGVT









### FROZEN GRIS

**SIZE** 600X1200MM

**FINISH** PGVT









## **EXOTICA**



























## **EXOTICA PLUS**



### HEMATITE GREEN

**FINISH** HIGH GLOSS











#### AQUAMARINE Brown

**SIZE** 600X1200MM

**FINISH** HIGH GLOSS











### AQUAMARINE BLUE

**SIZE** 600X1200MM

**FINISH** HIGH GLOSS











#### CRYSTAL Blue

**SIZE** 600X1200MM

**FINISH** HIGH GLOSS













#### MAUL Blue

**SIZE** 600X1200MM

**FINISH** HIGH GLOSS













#### EMERALD GREEN







### LUMERIAN BLUE

**SIZE** 600X1200MM

**FINISH** HIGH GLOSS













### SPIDER GREEN

**SIZE** 600X1200MM

**FINISH** HIGH GLOSS













## **MATT**



### FUSION ALMOND

**SIZE** 600X1200MM

**FINISH** MATT FINISH















### FUSION BIANCO







### FUSION GREY

**SIZE** 600X1200MM

**FINISH** MATT FINISH















### PETRA Brown

**SIZE** 600X1200MM

**FINISH