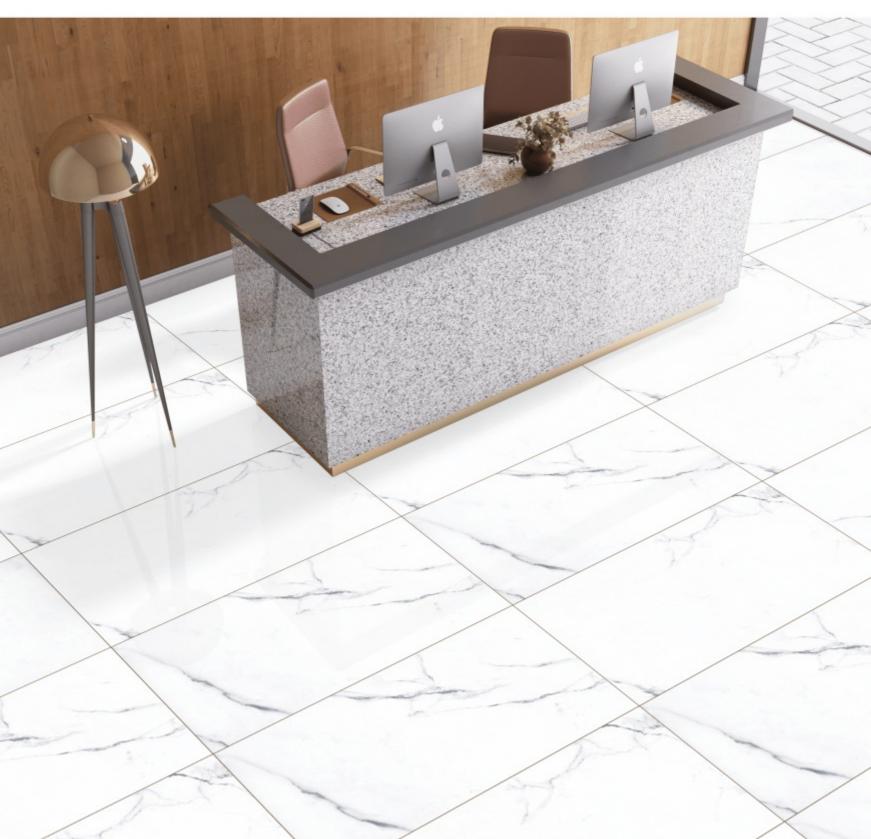

flooring incomparable!



1200x600mm



## **GLOSSY**









# NUMA WHITE

**FINISH** PGVT





















# ROZALIA WHITE **SIZE** 600X1200MM **FINISH** PGVT RANDOM 03







## KOYA Onyx

**SIZE** 600X1200MM

**FINISH** PGVT







#### LILY Creek

**SIZE** 600X1200MM

**FINISH** HIGH GLOSS











#### FRENCH BROWN

**SIZE** 600X1200MM

**FINISH** PGVT











### BRECIA BROWN

**SIZE** 600X1200MM

**FINISH** PGVT









### FROZEN GRIS

**SIZE** 600X1200MM

**FINISH** PGVT









## **EXOTICA**



























## **EXOTICA PLUS**



### HEMATITE GREEN

**FINISH** HIGH GLOSS











#### AQUAMARINE Brown

**SIZE** 600X1200MM

**FINISH** HIGH GLOSS











### AQUAMARINE BLUE

**SIZE** 600X1200MM

**FINISH** HIGH GLOSS











#### CRYSTAL Blue

**SIZE** 600X1200MM

**FINISH** HIGH GLOSS













#### MAU