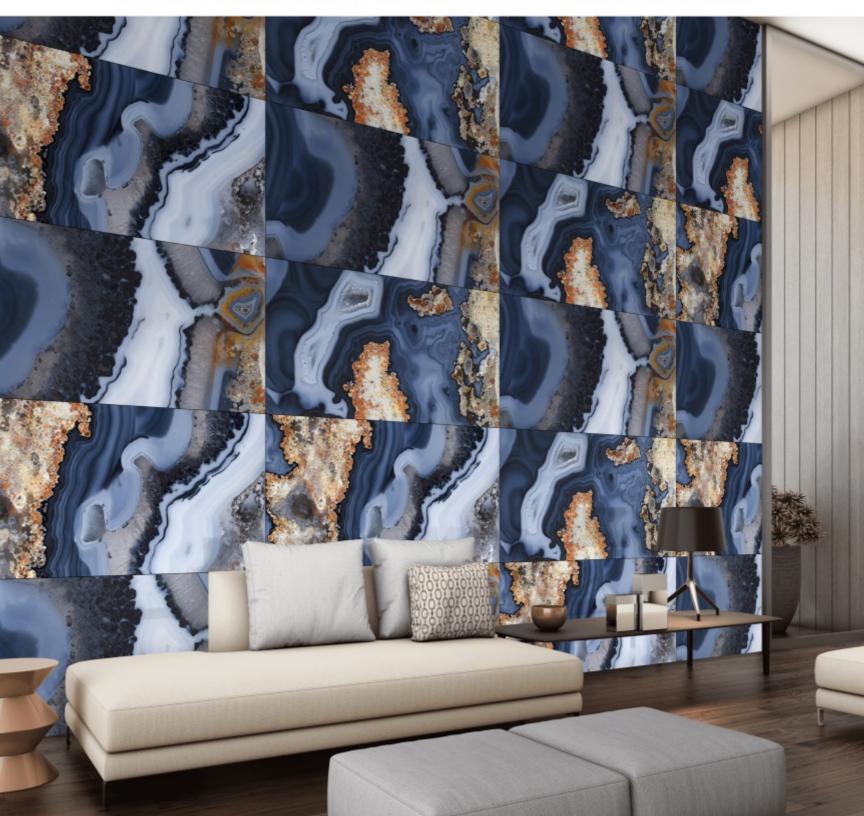

# ROZALIA WHITE **SIZE** 600X1200MM **FINISH** PGVT RANDOM 03

# **ENDLESS**

**SIZE** 600X1200MM

**SIZE** 600X1200MM

**SIZE** 600X1200MM

**SIZE** 600X1200MM

**SIZE** 600X1200MM

**SIZE** 600X1200MM

**SIZE** 600X1200MM

**SIZE** 600X1200MM

flooring incomparable!