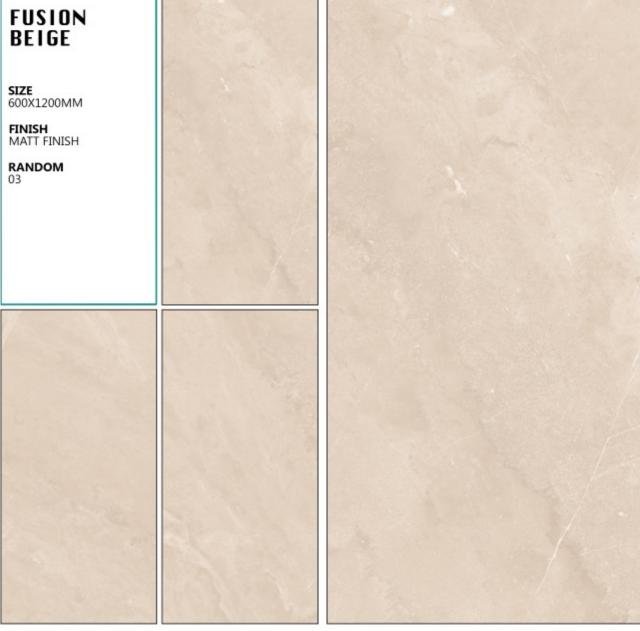

ECIA BROWN

**SIZE** 600X1200MM

**FINISH** PGVT









### FROZEN GRIS

**SIZE** 600X1200MM

**FINISH** PGVT









## **EXOTICA**



























## **EXOTICA PLUS**



### HEMATITE GREEN

**FINISH** HIGH GLOSS











#### AQUAMARINE Brown

**SIZE** 600X1200MM

**FINISH** HIGH GLOSS











### AQUAMARINE BLUE

**SIZE** 600X1200MM

**FINISH** HIGH GLOSS











#### CRYSTAL Blue

**SIZE** 600X1200MM

**FINISH** HIGH GLOSS













#### MAUL Blue

**SIZE** 600X1200MM

**FINISH** HIGH GLOSS













#### EMERALD GREEN







### LUMERIAN BLUE

**SIZE** 600X1200MM

**FINISH** HIGH GLOSS













### SPIDER GREEN

**SIZE** 600X1200MM

**FINISH** HIGH GLOSS













## **MATT**



### FUSION ALMOND

**SIZE** 600X1200MM

**FINISH** MATT FINISH















### FUSION BIANCO







### FUSION GREY

**SIZE** 600X1200MM

**FINISH** MATT FINISH















### PETRA Brown

**SIZE** 600X1200MM

**FINISH** MATT FINISH











### PETRA LIGHT GREY

**SIZE** 600X1200MM

**FINISH** MATT FINISH











### PETRA Dark Grey

**SIZE** 600X1200MM

**FINISH** MATT FINISH











### SPANISH Brown

**SIZE** 600X1200MM

**FINISH** MATT FINISH











# SPANISH GREY

**SIZE** 600X1200MM

**FINISH** MATT FINISH











### SPC BEIGE

**SIZE** 600X1200MM

**FINISH** MATT FINISH









### SPC Brown

**SIZE** 600X1200MM

**FINISH** MATT FINISH











# **CARVING**



# CASICO WHITE









### ATLANTA GREY

**SIZE** 600X1200MM

FINISH CARVING















# GRANITE GREY

**SIZE** 600X1200MM

FINISH CARVING







### MEGALITH GRE