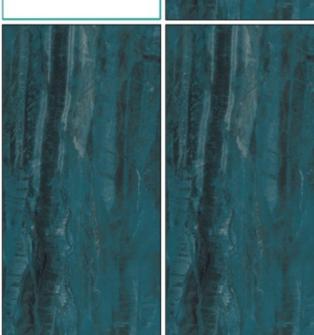

flooring incomparable!



1200x600mm



## **GLOSSY**









# NUMA WHITE

**FINISH** PGVT





















# ROZALIA WHITE **SIZE** 600X1200MM **FINISH** PGVT RANDOM 03







## KOYA Onyx

**SIZE** 600X1200MM

**FINISH** PGVT







#### LILY Creek

**SIZE** 600X1200MM

**FINISH** HIGH GLOSS











#### FRENCH BROWN

**SIZE** 600X1200MM

**FINISH** PGVT











### BRECIA BROWN

**SIZE** 600X1200MM

**FINISH** PGVT









### FROZEN GRIS

**SIZE** 600X1200MM

**FINISH** PGVT









## **EXOTICA**



























## **EXOTICA PLUS**



### HEMATITE GREEN

**FINISH** HIGH GLOSS











#### AQUAMARINE Brown

**SIZE** 600X1200MM

**FINISH** HIGH GLOSS











### AQUAMARINE BLUE

**SIZE** 600X1200MM

**FINISH** HIGH GLOSS











#### CRYSTAL Blue

**SIZE** 600X1200MM

**FINISH** HIGH GLOSS













#### MAUL Blue

**SIZE** 600X1200MM

**FINISH** HIGH GLOSS













#### EMERALD GREEN







### LUMERIAN BLUE

**SIZE** 600X1200MM

**FINISH** HIGH GLOSS













### SPIDER GREEN

**SIZE** 600X1200MM

**FINISH** HIGH GLOSS













## **MATT**



### FUSION ALMOND

**SIZE** 600X1200MM

**FINISH** MATT FINISH















### FUSION BIANCO







### FUSION GREY

**SIZE** 600X1200MM

**FINISH** MATT FINISH















### PETRA Brown

**SIZE** 600X1200MM

**FINISH** MATT FINISH











### PETRA LIGHT GREY

**SIZE** 600X1200MM

**FINISH*