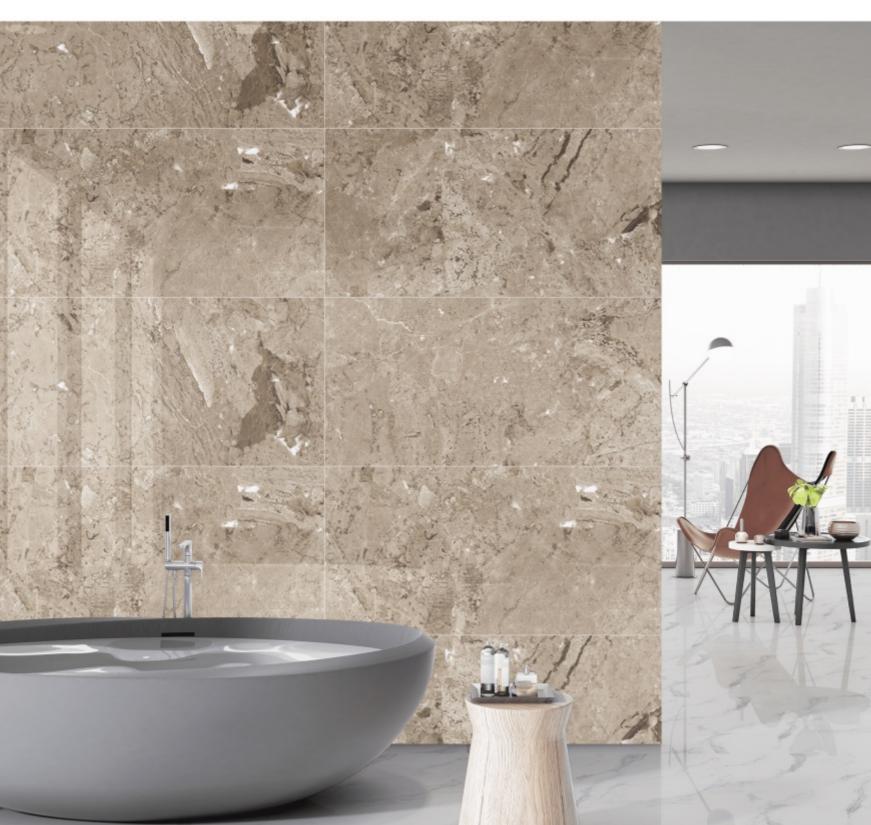

#### FRENCH BROWN

**SIZE** 600X1200MM

**FINISH** PGVT

### BRECIA BROWN

**SIZE** 600X1200MM

**FINISH** PGVT