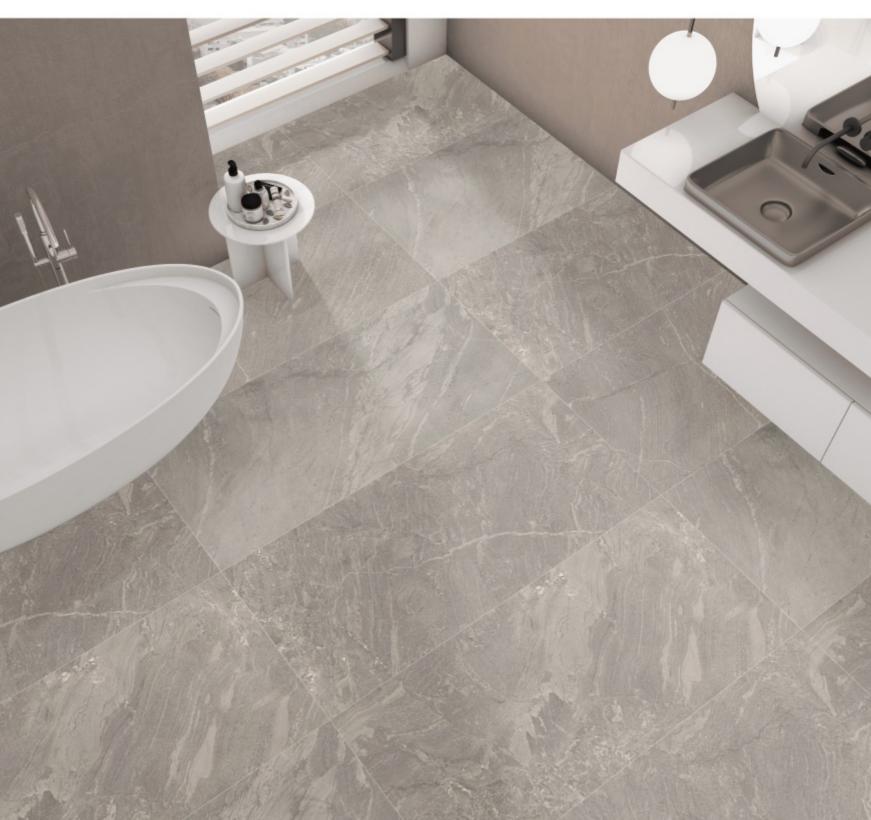

UL Blue

**SIZE** 600X1200MM

**FINISH** HIGH GLOSS













#### EMERALD GREEN







### LUMERIAN BLUE

**SIZE** 600X1200MM

**FINISH** HIGH GLOSS













### SPIDER GREEN

**SIZE** 600X1200MM

**FINISH** HIGH GLOSS













## **MATT**



### FUSION ALMOND

**SIZE** 600X1200MM

**FINISH** MATT FINISH















### FUSION BIANCO







### FUSION GREY

**SIZE** 600X1200MM

**FINISH** MATT FINISH















### PETRA Brown

**SIZE** 600X1200MM

**FINISH** MATT FINISH











### PETRA LIGHT GREY

**SIZE** 600X1200MM

**FINISH** MATT FINISH











### PETRA Dark Grey

**SIZE** 600X1200MM

**FINISH** MATT FINISH











### SPANISH Brown

**SIZE** 600X1200MM

**FINISH** MATT FINISH











# SPANISH GREY

**SIZE** 600X1200MM

**FINISH** MATT FINISH











### SPC BEIGE

**SIZE** 600X1200MM

**FINISH** MATT FINISH









### SPC Brown

**SIZE** 600X1200MM

**FINISH** MATT FINISH











# **CARVING**



# CASICO WHITE









### ATLANTA GREY

**SIZE** 600X1200MM

FINISH CARVING















# GRANITE GREY

**SIZE** 600X1200MM

FINISH CARVING







### MEGALITH GREY

**SIZE** 600X1200MM

FINISH CARVING











# MOUNTAIN BEIGE **SIZE** 600X1200MM



















# MOUNTAIN GREY

**SIZE** 600X1200MM

FINISH CARVING













# ZARA BROWN SIZE 600X1200MM FINISH CARVING RANDOM 03





# ROZALIA GOLD

**SIZE** 600X1200MM

FINISH CARVING



















### RAINFOREST BROWN

**SIZE** 600X1200MM

FINISH CARVING











# **ENDLESS**





**SIZE** 600X1200MM















**SIZE** 600X1200MM









**SIZE** 600X1200MM