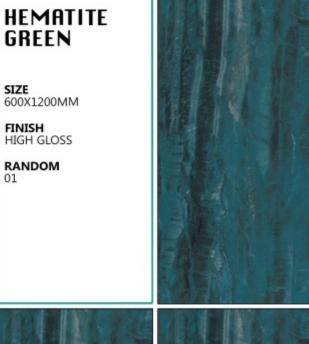

flooring incomparable!



1200x600mm



## **GLOSSY**









# NUMA WHITE

**FINISH** PGVT





















# ROZALIA WHITE **SIZE** 600X1200MM **FINISH** PGVT RANDOM 03







## KOYA Onyx

**SIZE** 600X1200MM

**FINISH** PGVT







#### LILY Creek

**SIZE** 600X1200MM

**FINISH** HIGH GLOSS











#### FRENCH BROWN

**SIZE** 600X1200MM

**FINISH** PGVT











### BRECIA BROWN

**SIZE** 600X1200MM

**FINISH** PGVT









### FROZEN GRIS

**SIZE** 600X1200MM

**FINISH** PGVT









## **EXOTICA**



























## **EXOTICA PLUS**



### HEMATITE GREEN

**FINISH** HIGH GLOSS











#### AQUAMARINE Brown

**SIZE** 600X1200MM

**FINISH** HIGH GLOSS











### AQUAMARINE BLUE

**SIZE** 600X1200MM

**FINISH** HIGH GLOSS











#### CRYSTAL Blue

**SIZE** 600X1200MM

**FINISH** HIGH GLOSS













#### MAUL Blue

**SIZE** 600X1200MM

**FINISH** HIGH GLOSS













#### EMERALD GREEN







### LUMERIAN BLUE

**SIZE** 600X1200MM

**FINISH** HIGH GLOSS













### SPIDER GREEN

**SIZE** 600X1200MM

**FINISH** HIGH GLOSS













## **MATT**



### FUSION ALMOND

**SIZE** 600X1200MM

**FINISH** MATT FINISH















### FUSION BIANCO







### FUSION GREY

**SIZE** 600X1200MM

**FINISH** MATT FINISH















### PETRA Brown

**SIZE** 600X1200MM

**FINISH** MATT FINISH











### PETRA LIGHT GREY

**SIZE** 600X1200MM

**FINIS