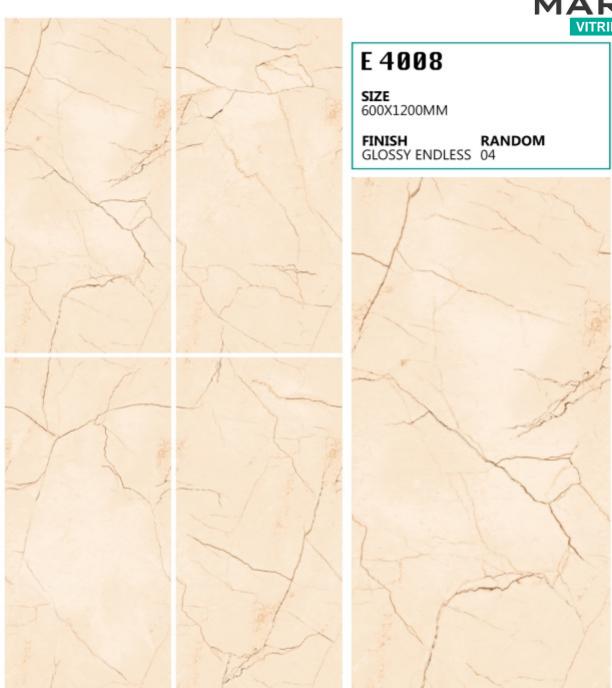

# **ENDLESS**

**SIZE** 600X1200MM

**SIZE** 600X1200MM

**SIZE** 600X1200MM

**SIZE** 600X1200MM

**SIZE** 600X1200MM

**SIZE** 600X1200MM

**SIZE** 600X1200MM