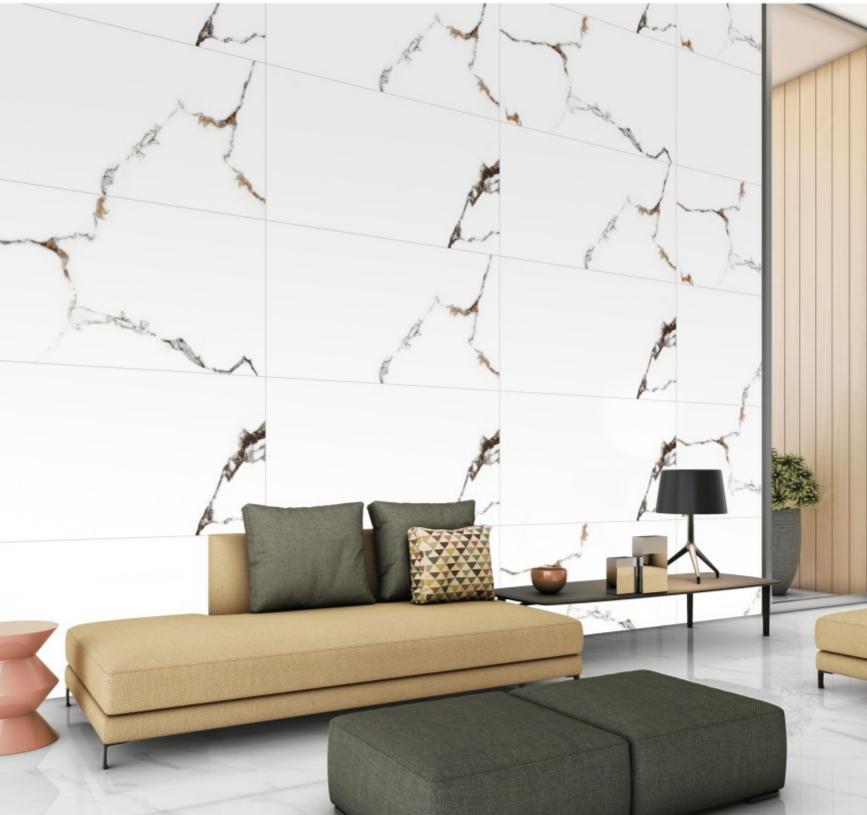

flooring incomparable!



1200x600mm



## **GLOSSY**









# NUMA WHITE

**FINISH** PGVT





















# ROZALIA WHITE **SIZE** 600X1200MM **FINISH** PGVT RANDOM 03







## KOYA Onyx

**SIZE** 600X1200MM

**FINISH** PGVT







#### LILY Creek

**SIZE** 600X1200MM

**FINISH** HIGH GLOSS











#### FRENCH BROWN

**SIZE** 600X1200MM

**FINISH** PGVT











### BRECIA BROWN

**SIZE** 600X1200MM

**FINISH** PGVT









### FROZEN GRIS

**SIZE** 600X1200MM

**FINISH** PGVT









## **EXOTICA**



























## **EXOTICA PLUS**



### HEMATITE GREEN

**FINISH** HIGH GLOSS











#### AQUAMARINE Brown

**SIZE** 600X1200MM

**FINISH** HIGH GLOSS











### AQUAMARINE BLUE

**SIZE** 600X1200MM

**FINISH** HIGH GLOSS











#### CRYSTAL Blue

**SIZE** 600X1200MM

**FINISH** HIGH GLOSS













#### MAUL Blue

**SIZE** 600X1200MM

**FINISH** HIGH