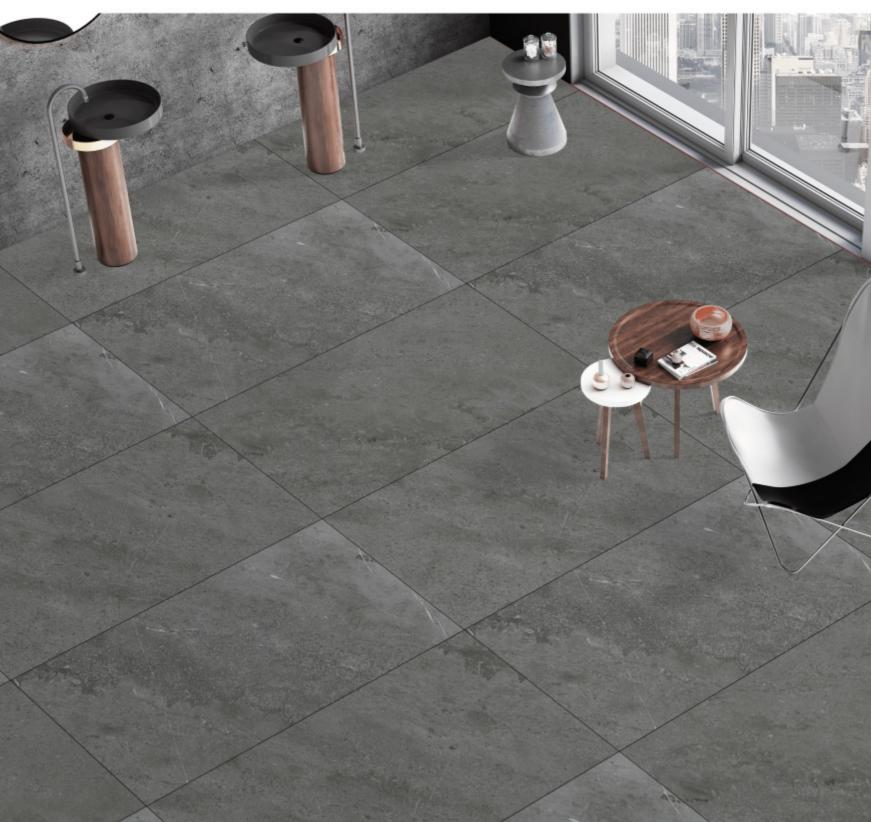

*FINISH** PGVT









## **EXOTICA**



























## **EXOTICA PLUS**



### HEMATITE GREEN

**FINISH** HIGH GLOSS











#### AQUAMARINE Brown

**SIZE** 600X1200MM

**FINISH** HIGH GLOSS











### AQUAMARINE BLUE

**SIZE** 600X1200MM

**FINISH** HIGH GLOSS











#### CRYSTAL Blue

**SIZE** 600X1200MM

**FINISH** HIGH GLOSS













#### MAUL Blue

**SIZE** 600X1200MM

**FINISH** HIGH GLOSS













#### EMERALD GREEN







### LUMERIAN BLUE

**SIZE** 600X1200MM

**FINISH** HIGH GLOSS













### SPIDER GREEN

**SIZE** 600X1200MM

**FINISH** HIGH GLOSS













## **MATT**



### FUSION ALMOND

**SIZE** 600X1200MM

**FINISH** MATT FINISH















### FUSION BIANCO







### FUSION GREY

**SIZE** 600X1200MM

**FINISH** MATT FINISH















### PETRA Brown

**SIZE** 600X1200MM

**FINISH** MATT FINISH











### PETRA LIGHT GREY

**SIZE** 600X1200MM

**FINISH** MATT FINISH











### PETRA Dark Grey

**SIZE** 600X1200MM

**FINISH** MATT FINISH











### SPANISH Brown

**SIZE** 600X1200MM

**FINISH** MATT FINISH











# SPANISH GREY

**SIZE** 600X1200MM

**FINISH** MATT FINISH











### SPC BEIGE

**SIZE** 600X1200MM

**FINISH** MATT FINISH









### SPC Brown

**SIZE** 600X1200MM

**FINISH** MATT FINISH











# **CARVING**



# CASICO WHITE









### ATLANTA GREY

**SIZE** 600X1200MM

FINISH CARVING















# GRANITE GREY

**SIZE** 600X1200MM

FINISH CARVING







### MEGALITH GREY

**SIZE** 600X1200MM

FINISH CARVING











# MOUNTAIN BEIGE **SIZE** 600X1200MM