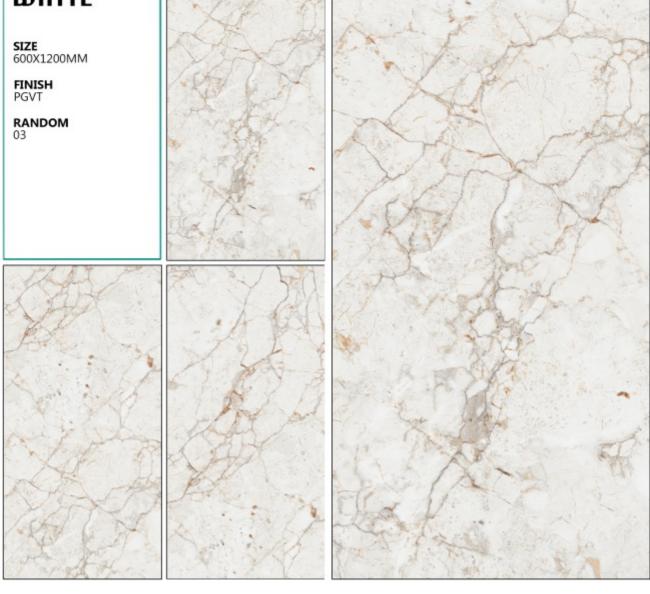

flooring incomparable!



1200x600mm



## **GLOSSY**









# NUMA WHITE

**FINISH** PGVT





















# ROZALIA WHITE **SIZE** 600X1200MM **FINISH** PGVT RANDOM 03







## KOYA Onyx

**SIZE** 600X1200MM

**FINISH** PGVT







#### LILY Creek

**SIZE** 600X1200MM

**FINISH** HIGH GLOSS











#### FRENCH BROWN

**SIZE** 600X1200MM

**FINISH** PGVT











### BRECIA BROWN

**SIZE** 600X1200MM

**FINISH** PGVT









### FROZEN GRIS

**SIZE** 600X1200MM

**FINISH** PGVT









## **EXOTICA**



























## **EXOTICA PLUS**



### HEMATITE GREEN

**FINISH** HIGH GLOSS











#### AQUAMARINE Brown

**SIZE** 600X1200MM

**FINISH** HIGH GLOSS











### AQUAMARINE BLUE

**SIZE** 600X1200MM

**FINISH** HIGH GLOSS











#### CRYSTAL Blue

**SIZE** 600X1200MM

**FINISH** HIGH GLOSS













#### MAUL Blue

**SIZE** 600X1200MM

**FINISH** HIGH GLOSS













#### EMERALD GREEN







### LUMERIAN BLUE

**SIZE**