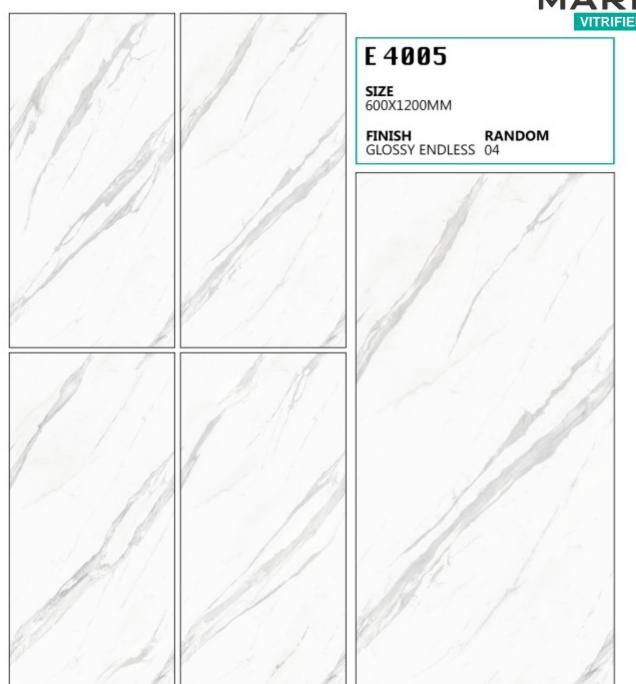

# **ENDLESS**

**SIZE** 600X1200MM

**SIZE** 600X1200MM

**SIZE** 600X1200MM

**SIZE** 600X1200MM

**SIZE** 600X1200MM

**SIZE** 600X1200MM

**SIZE** 600X1200MM